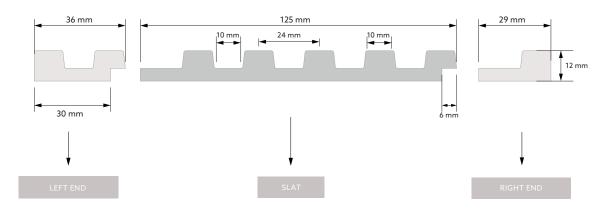

## \* Stretto collection dimensions: $270 \times 12.5 \times 1.2 \text{ cm}$ / $200 \times 12.5 \times 1.2 \text{ cm}$