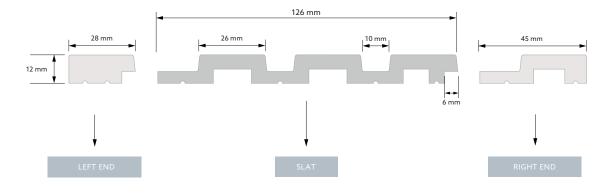

# \* Medio collection dimensions: $270 \times 12.6 \times 1.2 \text{ cm}$ / $200 \times 12.6 \times 1.2 \text{ cm}$