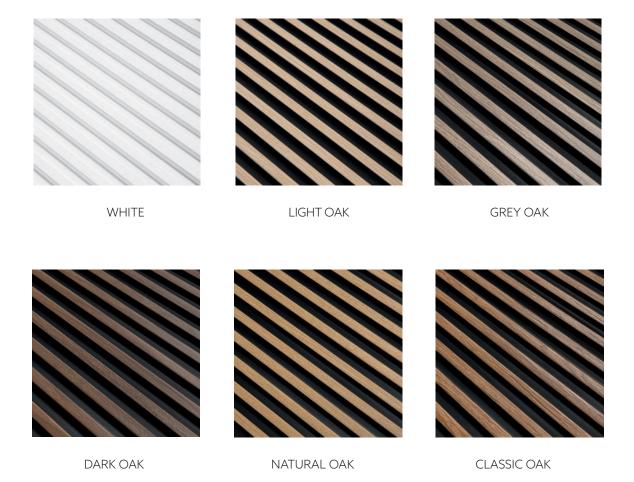

The slats are available in a range of beautiful wood tones to suit many interior styles. Thanks to embossing technology, the texture of the slats mimics that of natural wood, reflecting its subtle grooves and heterogeneous structure.

Intended use: Interior walls and ceilings in public and private spaces

FAQ
FREQUENTLY ASKED
QUESTIONS

TUTORIALS

# **WALL SLATS**



## \* Stretto collection dimensions: $270 \times 12.5 \times 1.2 \text{ cm}$ / $200 \times 12.5 \times 1.2 \text{ cm}$



# \* Medio collection dimensions: $270 \times 12.6 \times 1.2 \text{ cm}$ / $200 \times 12.6 \times 1.2 \text{ cm}$



## \* Largo collection dimensions: $270 \times 12,1 \times 2 \text{ cm}$ / $200 \times 12,1 \times 2 \text{ cm}$



# **WALL SLATS**



#### **COLOURS AVAILABLE WITHIN EACH COLLECTION**