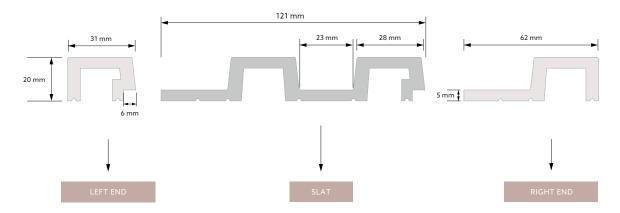

## \* Stretto collection dimensions: $270 \times 12.5 \times 1.2 \text{ cm}$ / $200 \times 12.5 \times 1.2 \text{ cm}$

# \* Medio collection dimensions: $270 \times 12.6 \times 1.2 \text{ cm}$ / $200 \times 12.6 \times 1.2 \text{ cm}$

## \* Largo collection dimensions: $270 \times 12,1 \times 2 \text{ cm}$ / $200 \times 12,1 \times 2 \text{ cm}$