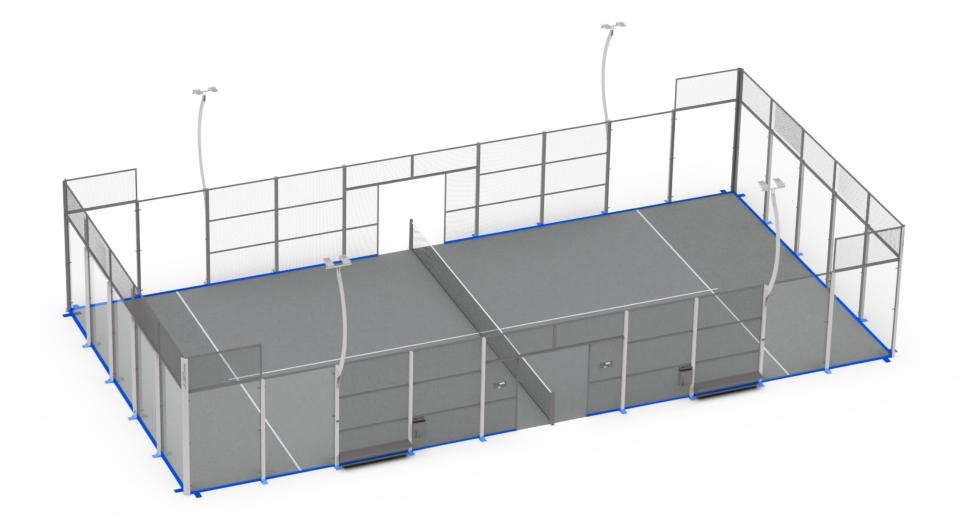

#### Active perimeter

Wire mesh and glass rest on its entire perimeter on a frame built with  $40 \times 40 \times 2$  mm tube, to ensure maximum stability, better bounce of the ball and safety during the game.

The frames of 50x50x4mm ectrowelded wire mesh are internally reinforced with two extra  $40 \times 40 \times 2$  mm tubes, to ensure the long-term stability of the wire mesh. Injury prevention: meshes aligned between frames and the wire mesh flush with the glass (no edges).