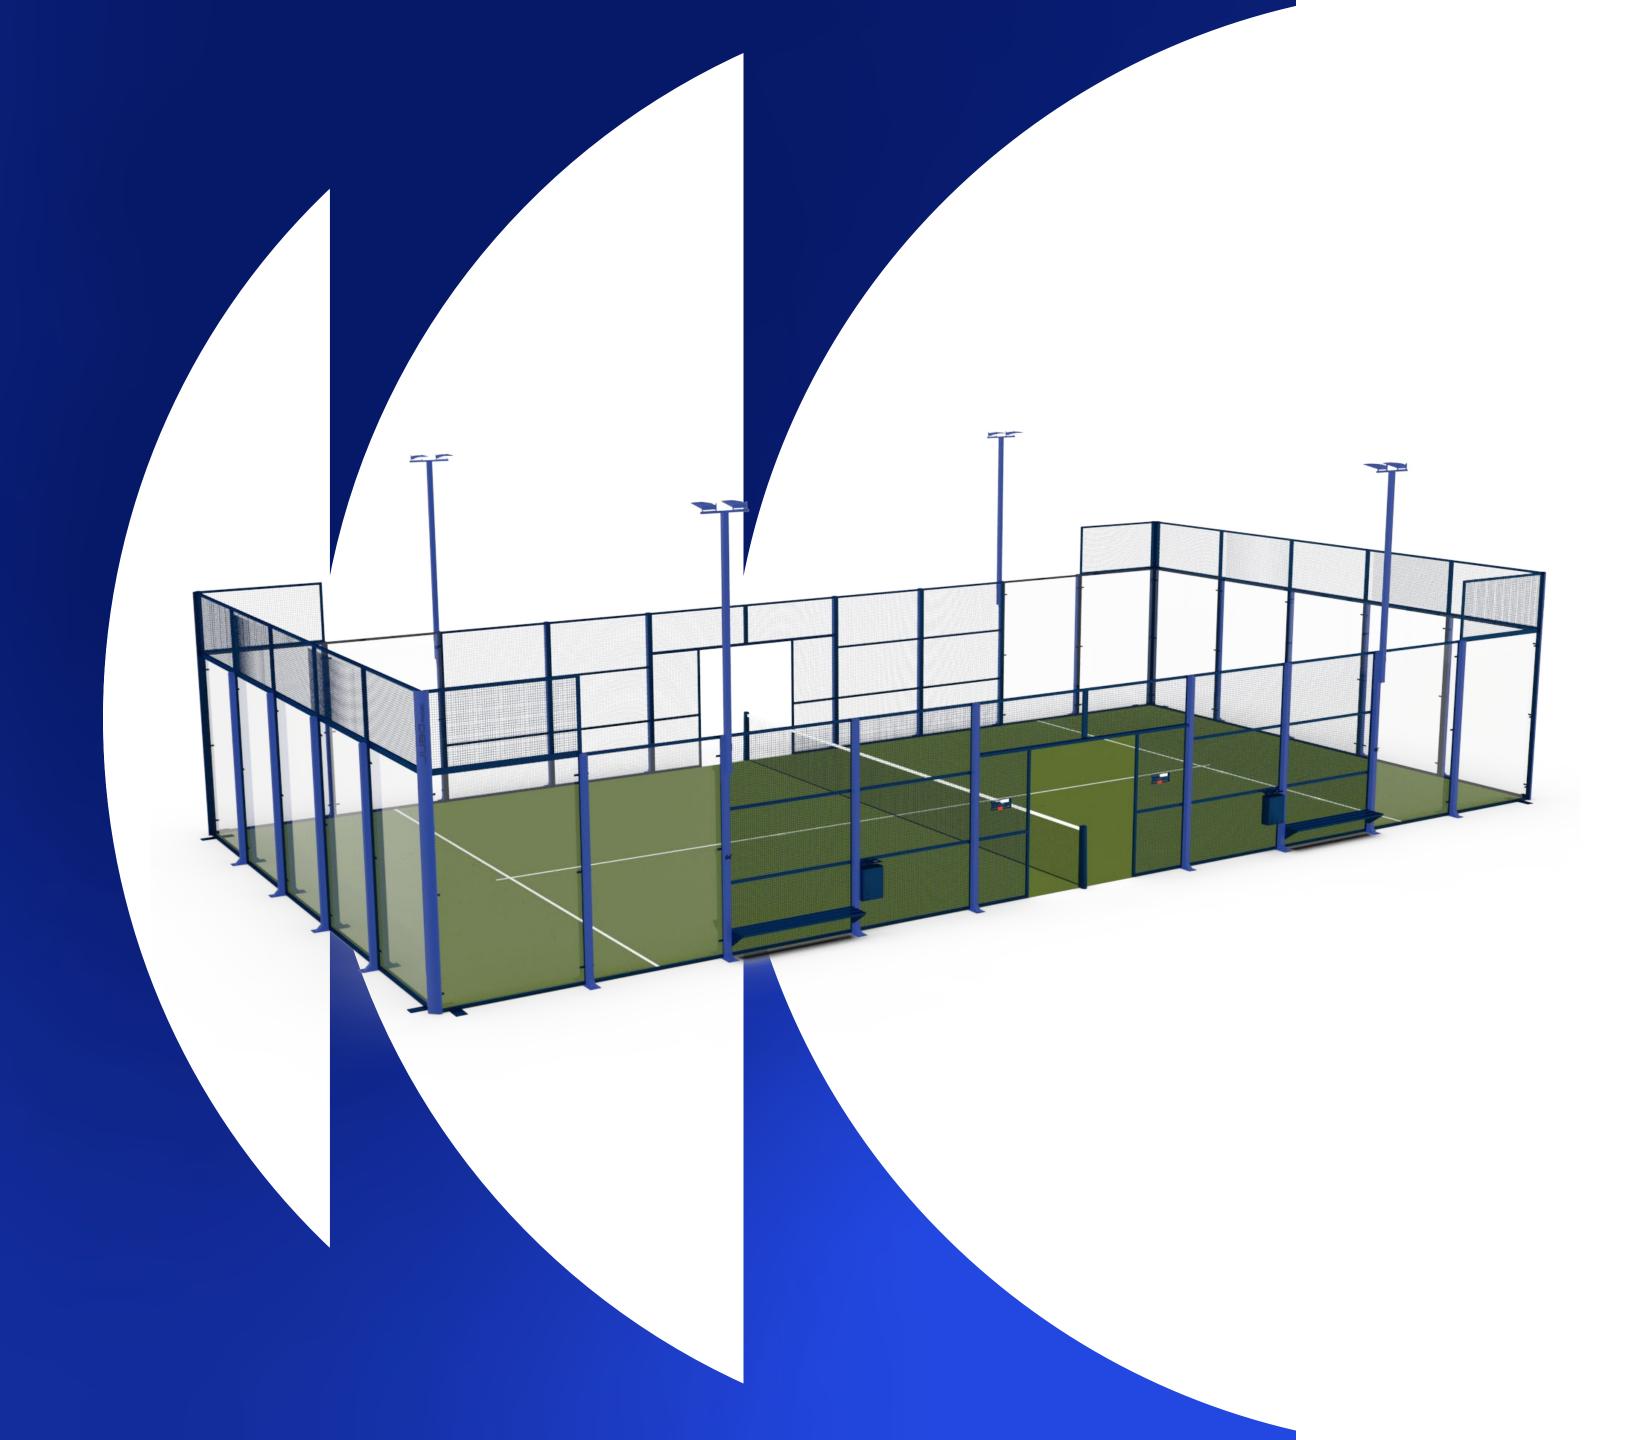

# Robustness and innovation

#### KNOW MORE ABOUT IT'S TECHNICAL SPECIFICATIONS

Vision combines strength and robustness in an innovative, efficient way that achieves greater durability and provides maximum protection for players.

Technical specifications

# Quality design for durability

Our most consolidated court, which combines construction systems of pillars and frames, so that once installed, large 120x80mm pillars reinforced with buttresses are formed.

In addition to being super-strong, in the VISION model the glass is flush with the mesh, which is continuous between frames. Both, the metallic mesh and the glass, rest on a frame around its entire perimeter, guaranteeing high quality aesthetic and robust finishes.

#### Active perimeter

Wire mesh and glass rest on its entire perimeter on a frame built with  $40 \times 40 \times 2$  mm tube, to ensure maximum stability, better bounce of the ball and safety during the game.

The frames of 50x50x4mm ectrowelded wire mesh are internally reinforced with two extra  $40 \times 40 \times 2$  mm tubes, to ensure the long-term stability of the wire mesh. Injury prevention: meshes aligned between frames and the wire mesh flush with the glass (no edges).

#### Support of the structure

24 pillars  $80 \times 80 \times 2$  mm thick of 3 meters high, with anchorplates measuring  $26 \times 16 \times 1$  cm thick which are reinforced with 10 cm tall buttresses. Each pillar is positioned every 2 metres to reinforce and brace the whole structure.

#### Net posts matching the structure

Rounded shape without corners, with an internal tensioning system accessible with a hinged lid and hidden anchor plate to avoid injuries.

#### World Padel Tour type open entrances.

2 large open entrances in the centre of the court to facilitate players' quick and safe access and exit.

# Tempered Glass

----- EN 12150

According to the standards of the International Padel Federation for tempered glass, 12 mm thick with flat polished edge, with perfect planimetry and fully homologated according with the WPT, Premier Padel and APT designs: 18 glasses of 2995 x 1995 mm, with countersunk holes (108 m²).

# Efficient lighting

We use LED ultra slim floodlights, 150W or 200W of power with high luminosity, high efficiency heatsink, and highquality driver. (EN 12193).