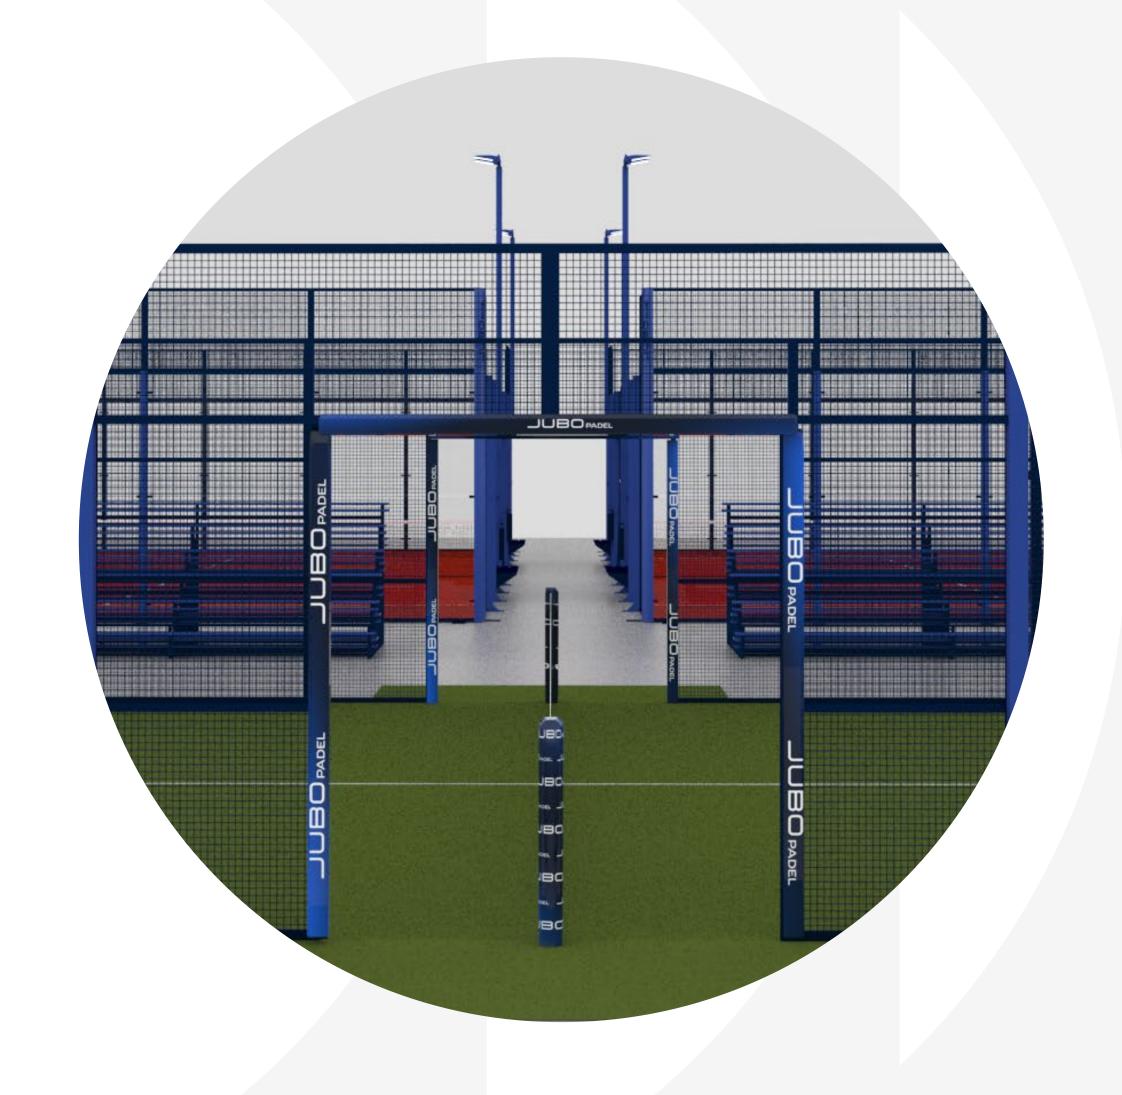

#### Net posts matching the structure

Rounded shape without corners, with an internal tensioning system accessible with a hinged lid and hidden anchor plate to avoid injuries.

#### World Padel Tour type open entrances.

2 large open entrances in the centre of the court to facilitate players' quick and safe access and exit.

# Tempered Glass

----- EN 12150

According to the standards of the International Padel Federation for tempered glass, 12 mm thick with flat polished edge, with perfect planimetry and fully homologated according with the WPT, Premier Padel and APT designs: 18 glasses of 2995 x 1995 mm, with countersunk holes (108 m²).