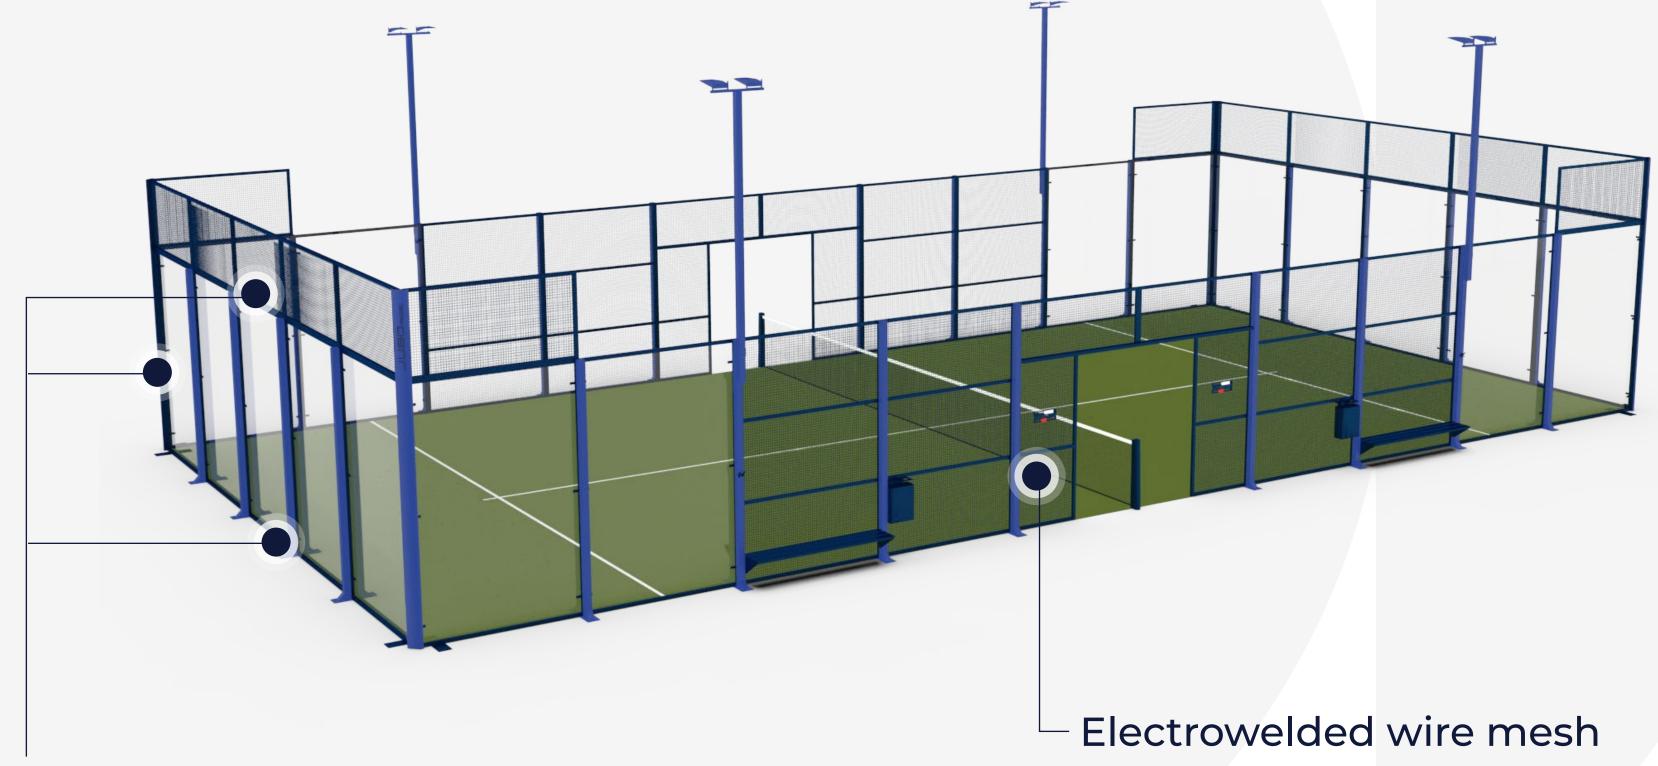

# Performance needs technology

| Reinforced electrowelded wire mesh |                              |
|------------------------------------|------------------------------|
|                                    |                              |
| Homologated by the EU              | Durability and reinforements |
|                                    |                              |
| S235 steel galvanized              | WPT type entrances           |
|                                    |                              |
| Active perimeter                   | Highly customizable          |
|                                    |                              |
| Anti-injury system                 |                              |

#### Active perimeter

Wire mesh and glass rest on its entire perimeter on a frame built with  $40 \times 40 \times 2$  mm tube, to ensure maximum stability, better bounce of the ball and safety during the game.

The frames of 50x50x4mm ectrowelded wire mesh are internally reinforced with two extra  $40 \times 40 \times 2$  mm tubes, to ensure the long-term stability of the wire mesh. Injury prevention: meshes aligned between frames and the wire mesh flush with the glass (no edges).