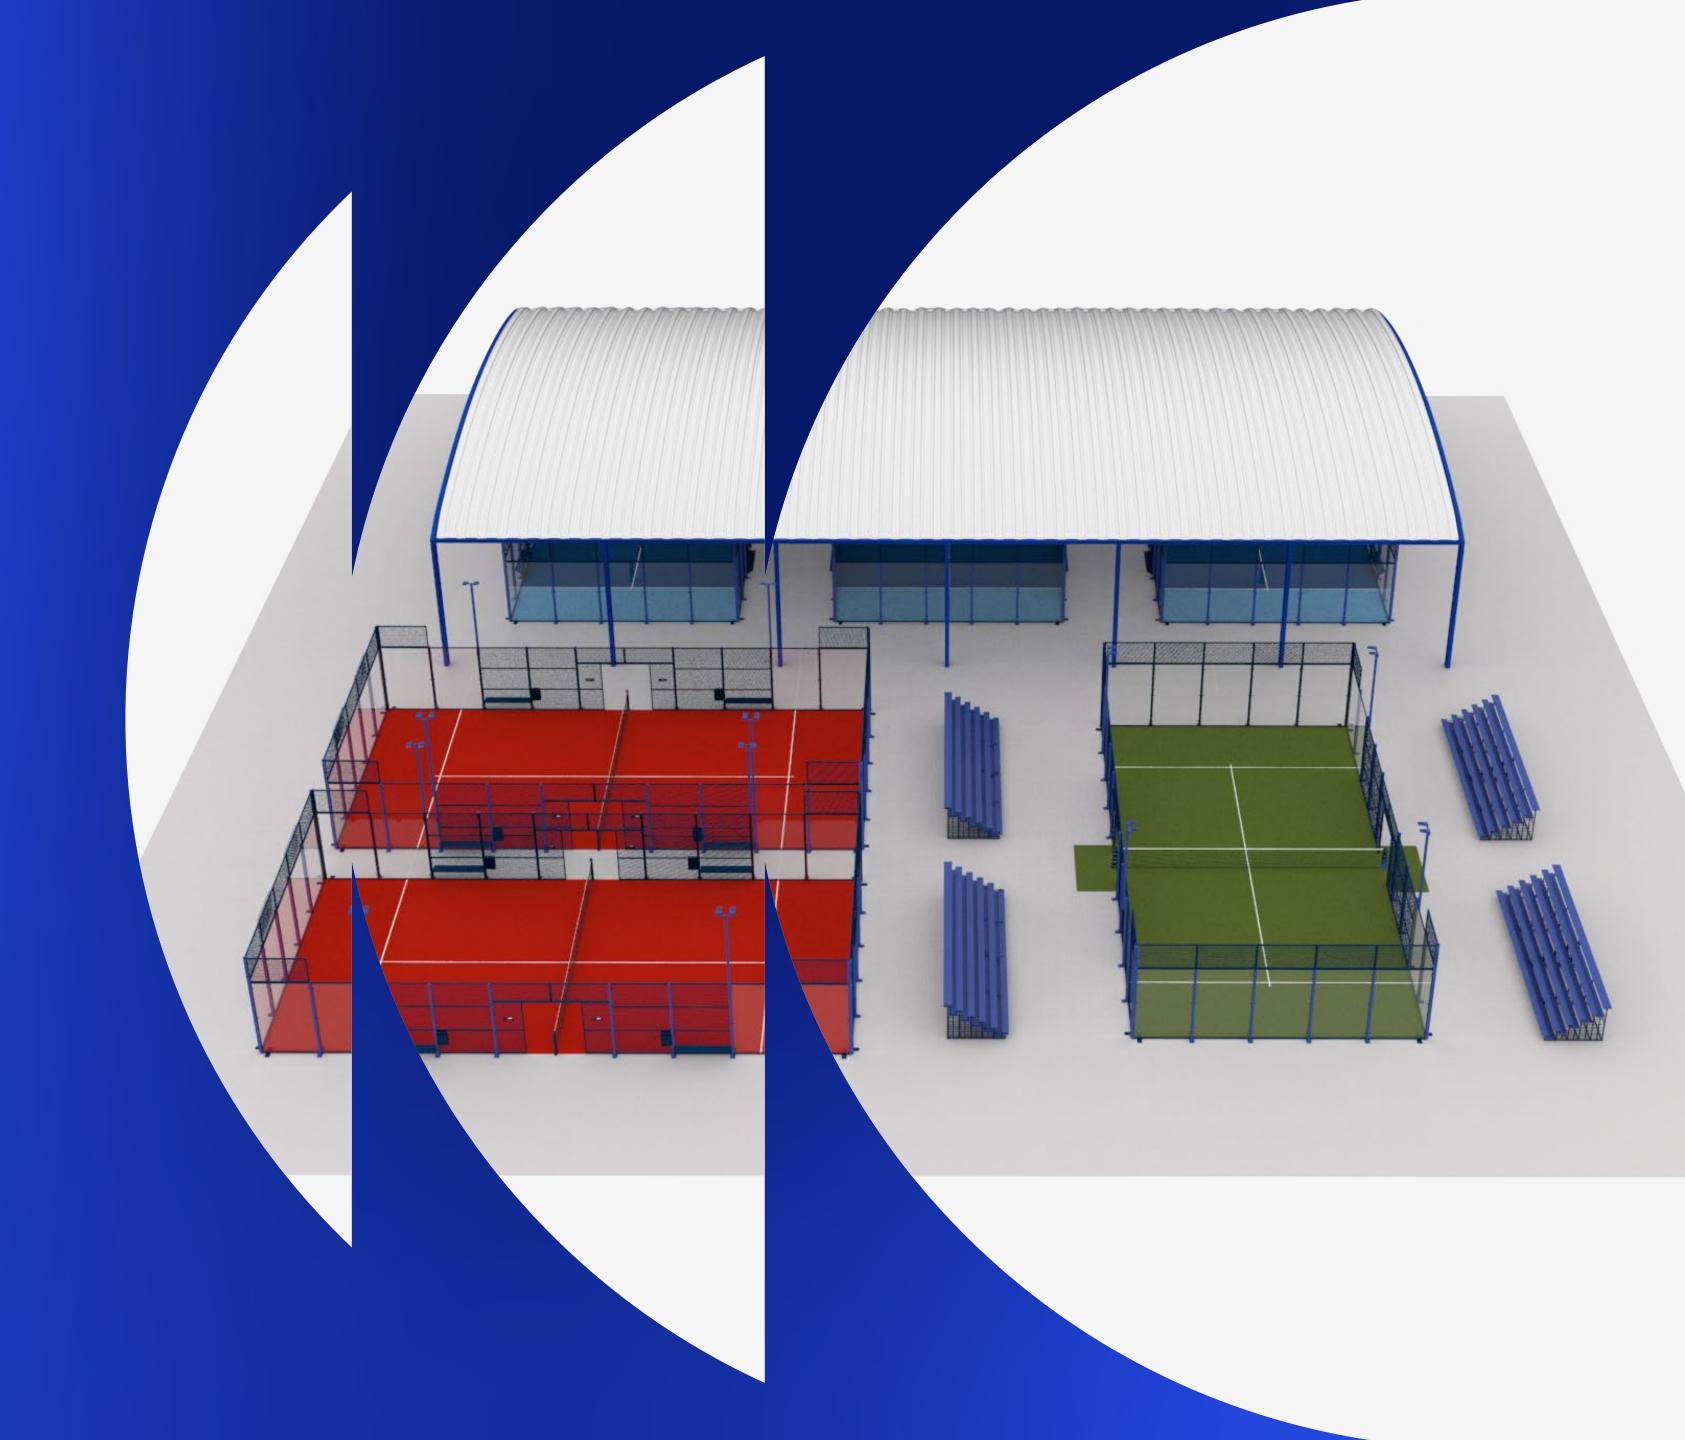

# Quality design for durability

Our most consolidated court, which combines construction systems of pillars and frames, so that once installed, large 120x80mm pillars reinforced with buttresses are formed.

In addition to being super-strong, in the VISION model the glass is flush with the mesh, which is continuous between frames. Both, the metallic mesh and the glass, rest on a frame around its entire perimeter, guaranteeing high quality aesthetic and robust finishes.

# Choose the structural system you need

Depending on the weather conditions to which the padel court is subjected, or if it needs to be a fixed or temporary installation, but always enjoy the same performance, maintaining maximum elegance and the best design, regardless of whether you play indoors or on the roof of a skyscraper

#### **W** vision

Strength and resistance to be able to withstand normal weather conditions. Patented structural system designed to obtain the best game performance, at all levels and intensively. The recommended option for most facilities, padel clubs, hotels and private homes.

#### wision Pop-up

Designed to be able to assemble and disassemble the court without losing quality and playability. With portable kit to avoid anchoring to the ground. Suitable for temporary or fixed installations, it's the an ideal option for events.