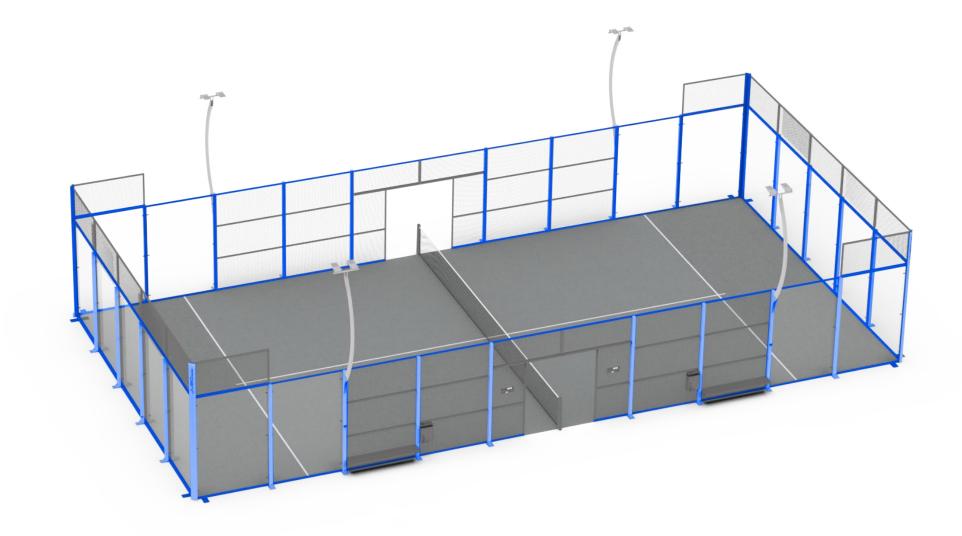

# Quality design for durability

Our most consolidated court, which combines construction systems of pillars and frames, so that once installed, large 120x80mm pillars reinforced with buttresses are formed.

In addition to being super-strong, in the VISION model the glass is flush with the mesh, which is continuous between frames. Both, the metallic mesh and the glass, rest on a frame around its entire perimeter, guaranteeing high quality aesthetic and robust finishes.