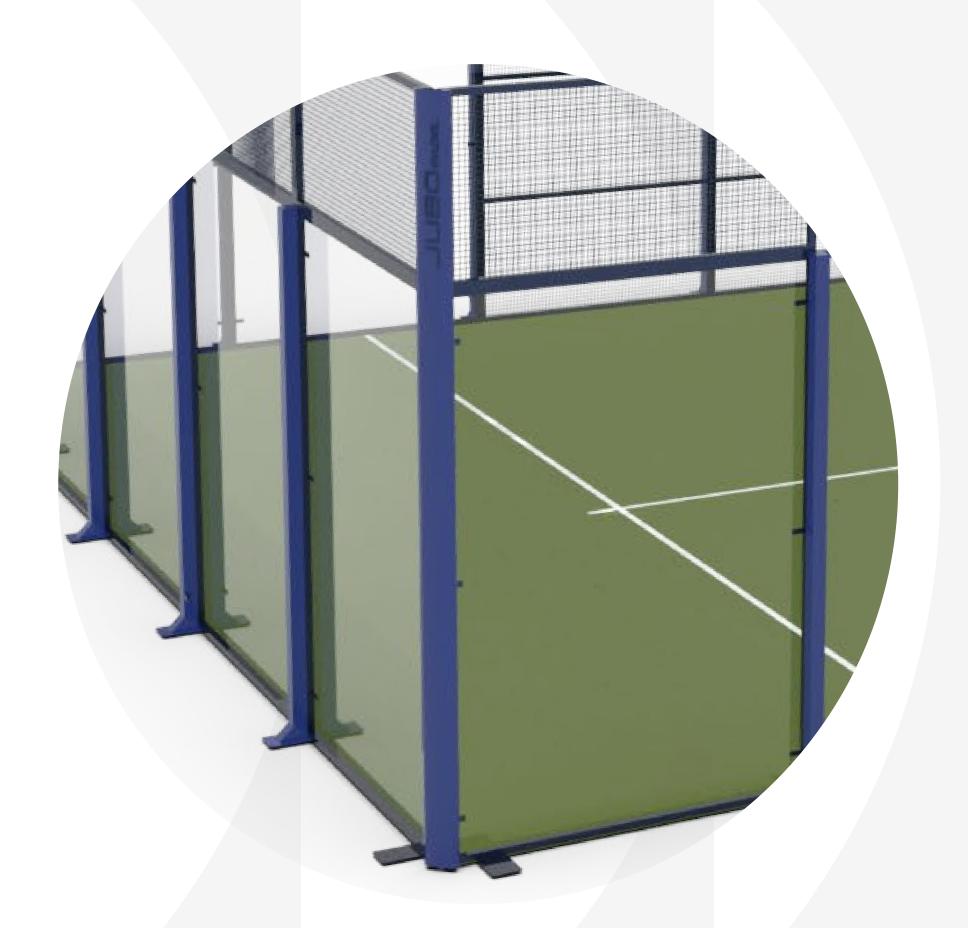

# Robustness and innovation

#### KNOW MORE ABOUT IT'S TECHNICAL SPECIFICATIONS

Vision combines strength and robustness in an innovative, efficient way that achieves greater durability and provides maximum protection for players.

Technical specifications

# Quality design for durability

Our most consolidated court, which combines construction systems of pillars and frames, so that once installed, large 120x80mm pillars reinforced with buttresses are formed.

In addition to being super-strong, in the VISION model the glass is flush with the mesh, which is continuous between frames. Both, the metallic mesh and the glass, rest on a frame around its entire perimeter, guaranteeing high quality aesthetic and robust finishes.

#### Active perimeter

Wire mesh and glass rest on its entire perimeter on a frame built with  $40 \times 40 \times 2$  mm tube, to ensure maximum stability, better bounce of the ball and safety during the game.

The frames of 50x50x4mm ectrowelded wire mesh are internally reinforced with two extra  $40 \times 40 \times 2$  mm tubes, to ensure the long-term stability of the wire mesh. Injury prevention: meshes aligned between frames and the wire mesh flush with the glass (no edges).

#### Support of the structure

24 pillars  $80 \times 80 \times 2$  mm thick of 3 meters high, with anchorplates measuring  $26 \times 16 \times 1$  cm thick which are reinforced with 10 cm tall buttresses. Each pillar is positioned every 2 metres to reinforce and brace the whole structure.

# Tempered Glass

----- EN 12150

According to the standards of the International Padel Federation for tempered glass, 12 mm thick with flat polished edge, with perfect planimetry and fully homologated according with the WPT, Premier Padel and APT designs: 18 glasses of 2995 x 1995 mm, with countersunk holes (108 m²).