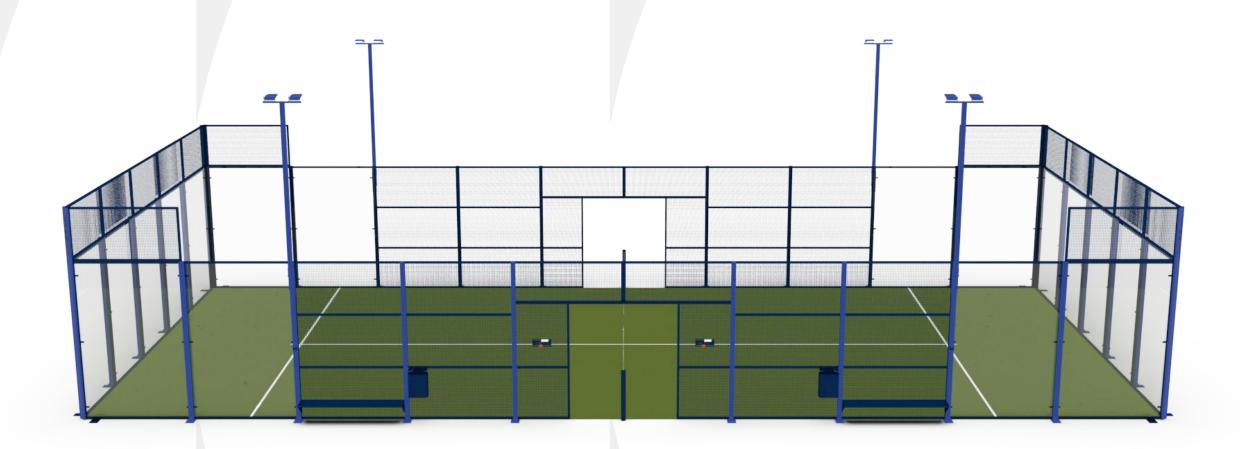

#### World Padel Tour type open entrances.

2 large open entrances in the centre of the court to facilitate players' quick and safe access and exit.

# Efficient lighting

We use LED ultra slim floodlights, 150W or 200W of power with high luminosity, high efficiency heatsink, and highquality driver. (EN 12193).

#### Lighting & illumination

Choose the shape of the pillars and the number and power of the LED floodlights for personal, commercial or tournament use.

Design

Structure

Glass

Versions

Customization

Design