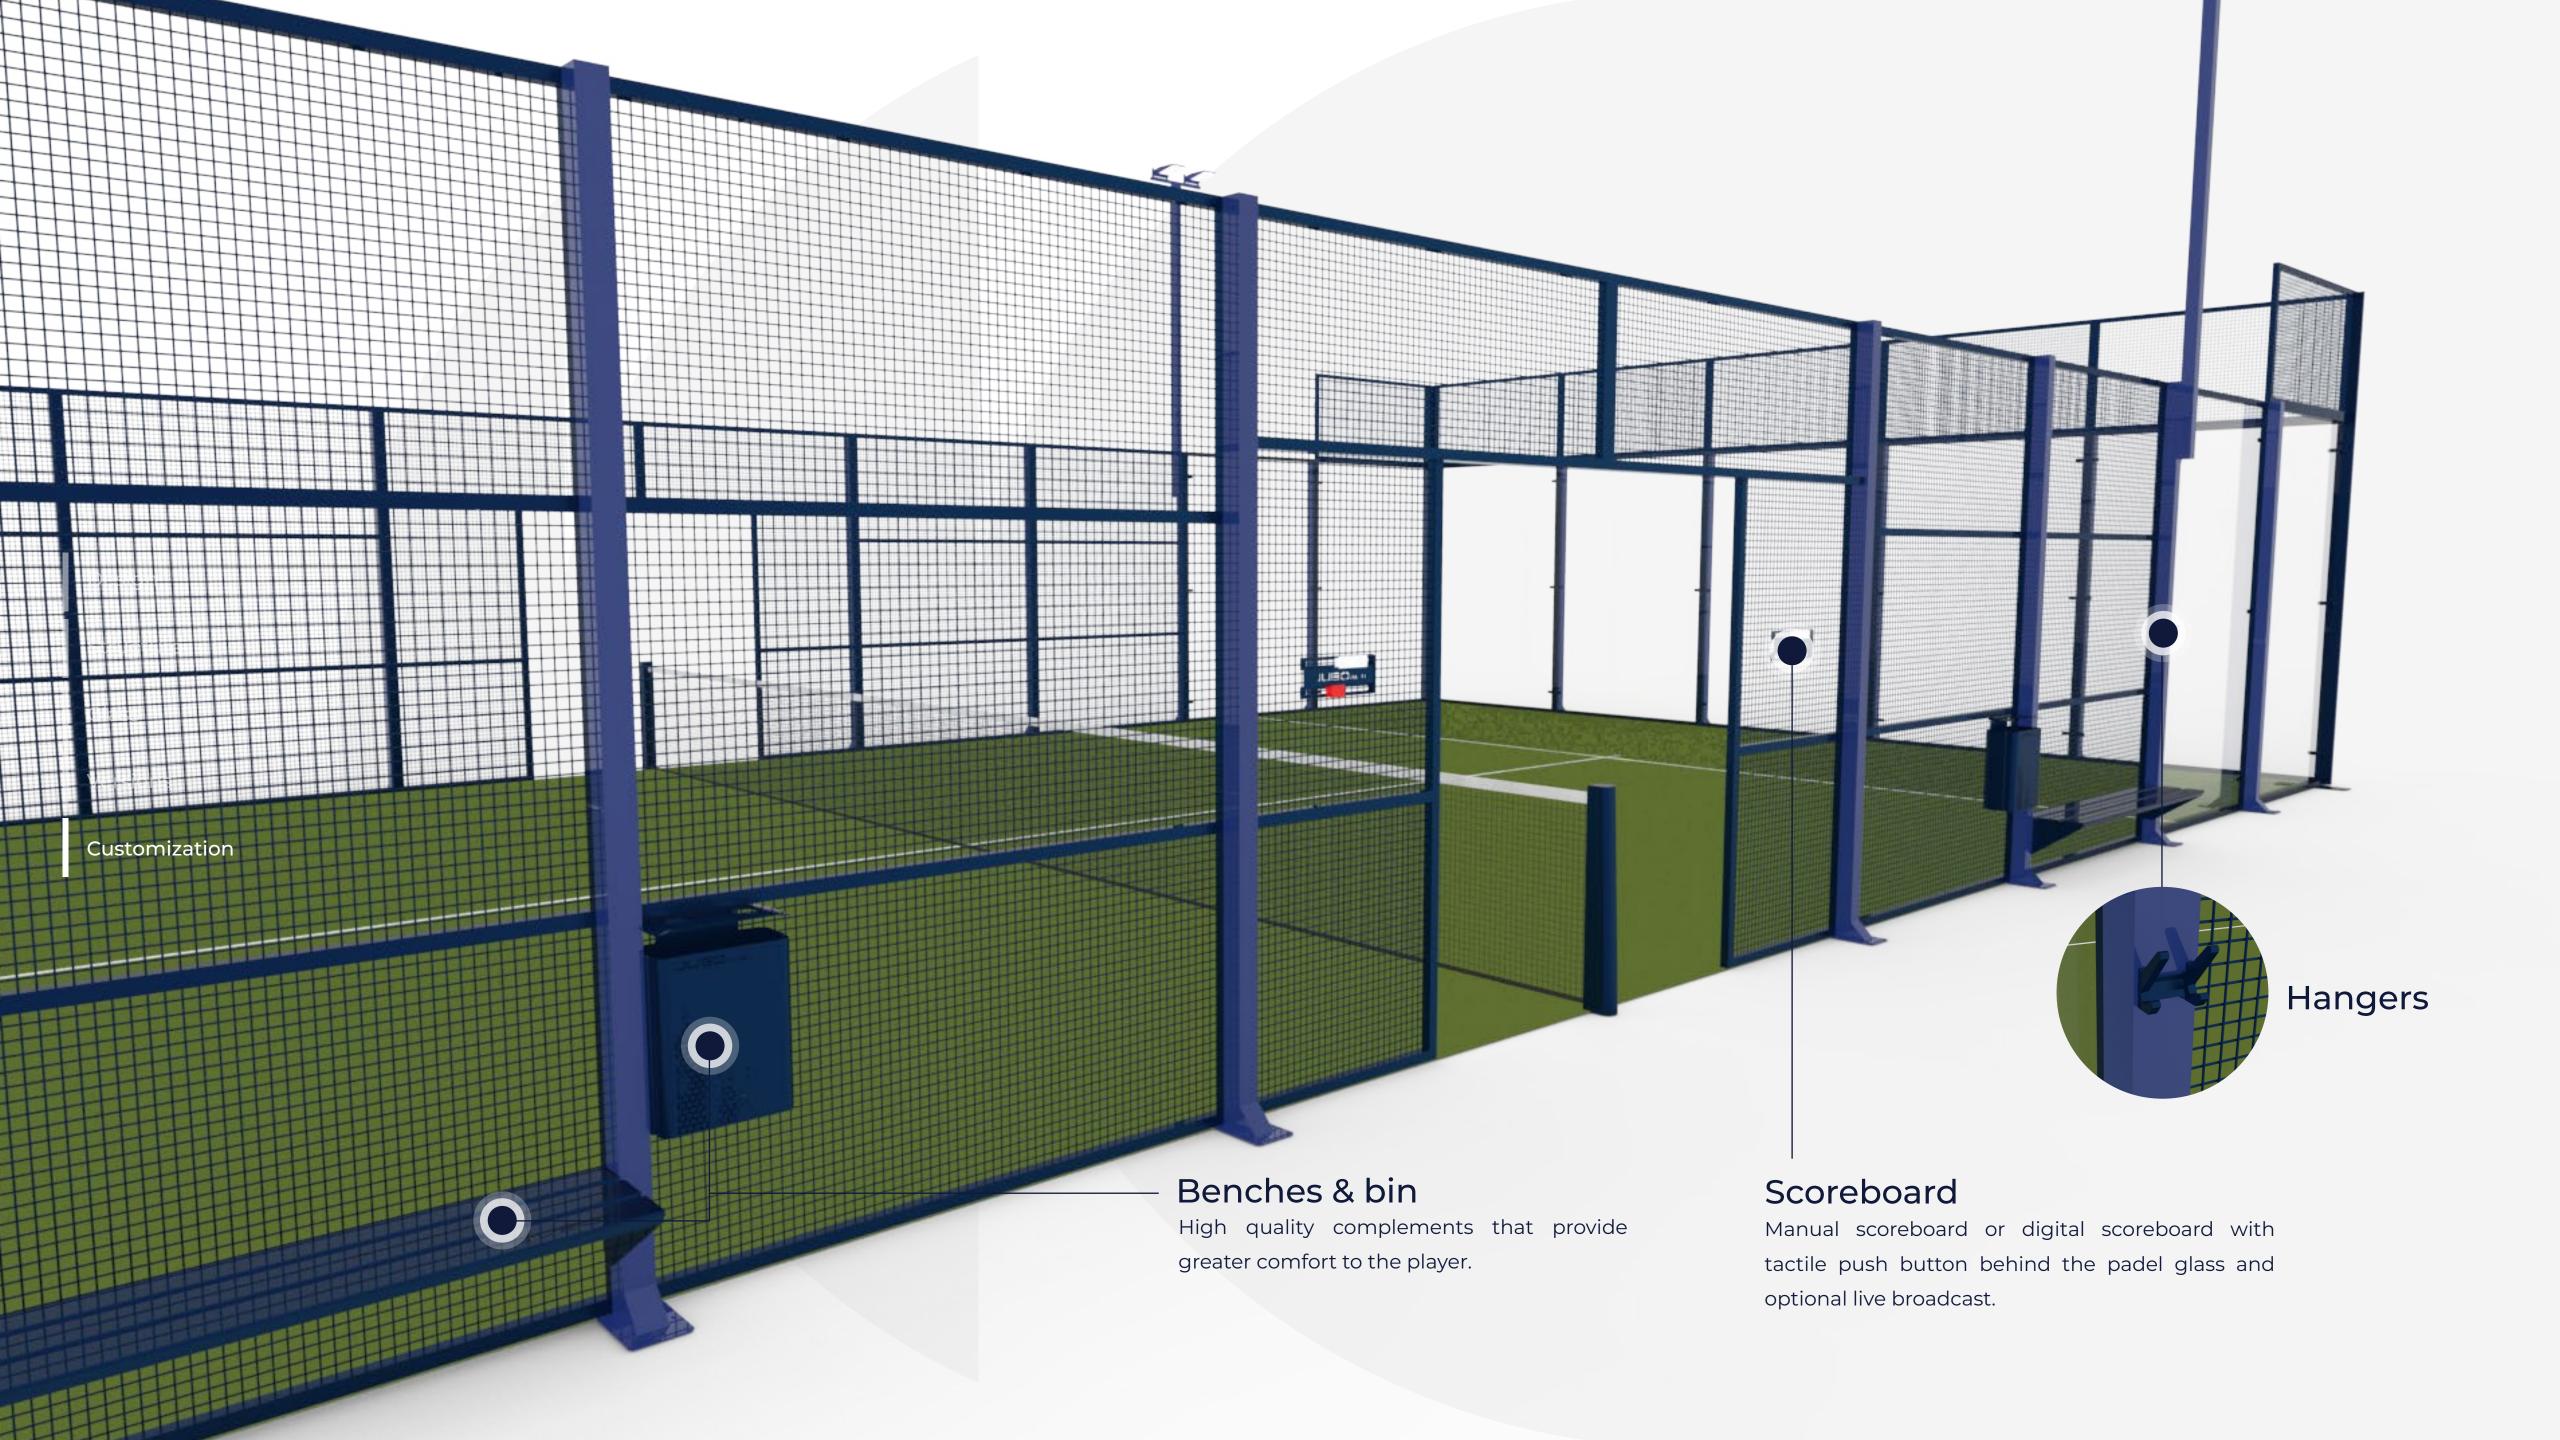

#### Customizable corner trims

The four corners are customizable with the brand or name of your choice.

Design

Structure

Glass

Versions

Customization

Design

### Protectors

Cushioned covers on the net posts and entrances, with space to insert advertising.

#### Net posts matching the structure

Rounded shape without corners, with an internal tensioning system accessible with a hinged lid and hidden anchor plate to avoid injuries.

#### World Padel Tour type open entrances.

2 large open entrances in the centre of the court to facilitate players' quick and safe access and exit.