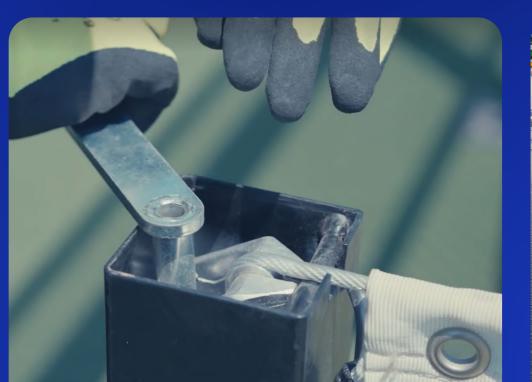

#### A4 stainless steel screws

& 144 metallic anchors bolts homologated by the EU.

Rubber joints of the highest quality, with the same thickness as the metal section, to absorb shock and vibration of the glass against the metal structure.

Anchoring of tempered glass with M10 countersunk

screws A4 stainless steel.

Structural system homologated by Eurocodes standards.

Design

Structure

Glass

Versions

Customization