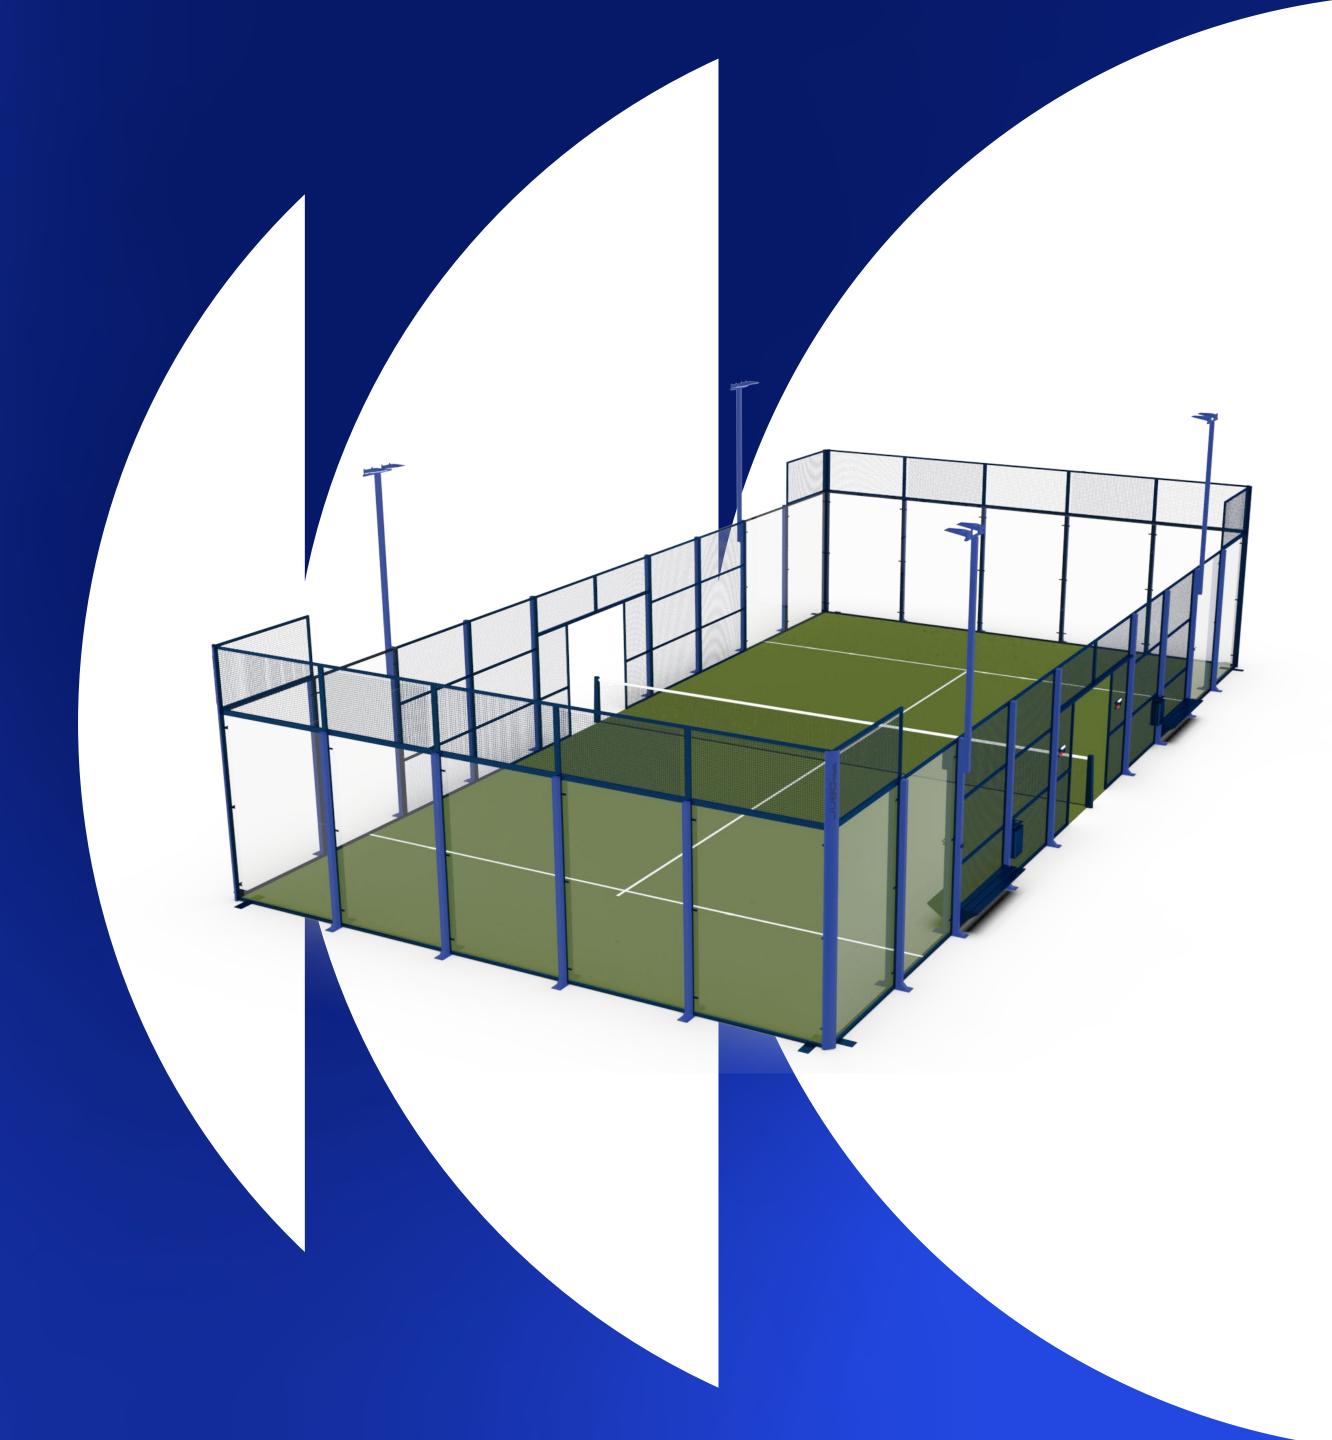

# Quality design for durability

Our most consolidated court, which combines construction systems of pillars and frames, so that once installed, large 120x80mm pillars reinforced with buttresses are formed.

In addition to being super-strong, in the VISION model the glass is flush with the mesh, which is continuous between frames. Both, the metallic mesh and the glass, rest on a frame around its entire perimeter, guaranteeing high quality aesthetic and robust finishes.

#### Active perimeter

Wire mesh and glass rest on its entire perimeter on a frame built with  $40 \times 40 \times 2$  mm tube, to ensure maximum stability, better bounce of the ball and safety during the game.

The frames of 50x50x4mm ectrowelded wire mesh are internally reinforced with two extra  $40 \times 40 \times 2$  mm tubes, to ensure the long-term stability of the wire mesh. Injury prevention: meshes aligned between frames and the wire mesh flush with the glass (no edges).

#### Support of the structure

24 pillars  $80 \times 80 \times 2$  mm thick of 3 meters high, with anchorplates measuring  $26 \times 16 \times 1$  cm thick which are reinforced with 10 cm tall buttresses. Each pillar is positioned every 2 metres to reinforce and brace the whole structure.

#### Net posts matching the structure

Rounded shape without corners, with an internal tensioning system accessible with a hinged lid and hidden anchor plate to avoid injuries.

#### World Padel Tour type open entrances.

2 large open entrances in the centre of the court to facilitate players' quick and safe access and exit.