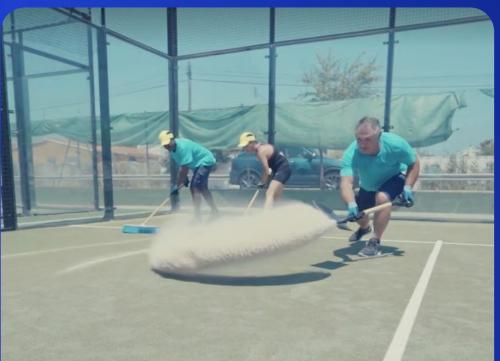

Structure

Glass

Versions

Customization

Game lines in white in the same material, joint tape, special adhesives, as well as supply and extension of silica sand of selected granulometry with rounded edges, in a total of 10 kg/m2 for MONDO XN SUPERCOURT and PRO TURF 240.

#### Turf model

PRIMARY OPTION

MONDO XN SUPERCOURT (Official Turf of World Padel Tour) top quality monofilament in green, red or blue colour. Turf made from STX and XNOVA, both polyethylene fibre, texturized (curly) monofilaments, 10 mm height and 250 / 160 µm thick. 6 monofilament fibres inserted per knot and 46.200 knots per m2 (total: 554.400 filaments per m2). 10.000 Dtex turf with a total fibre weight of 1.393 g/m2. Support base finished in polyurethane to ensure better long-term finish, with a total product weight of 2.208g/m2.

COLOR OPTIONS

— SECUNDARY OPTION

PRO TURF 240 top quality monofilament in blue, green, clay, red, pink or black colour. Turf made from polyethylene fibre, texturized (curly) monofilaments, 10 mm height and 170 µm thick. 6 monofilament fibres inserted per knot and 50.394 knots per m2 (total: 806.304 filaments per m2). 8.800 Dtex turf with a total fibre weight of 1.353 g/m2. Backing made with a dual layer woven polypropylene with fibrelocked fleece and latex, with a total product weight of 2.504/m2.