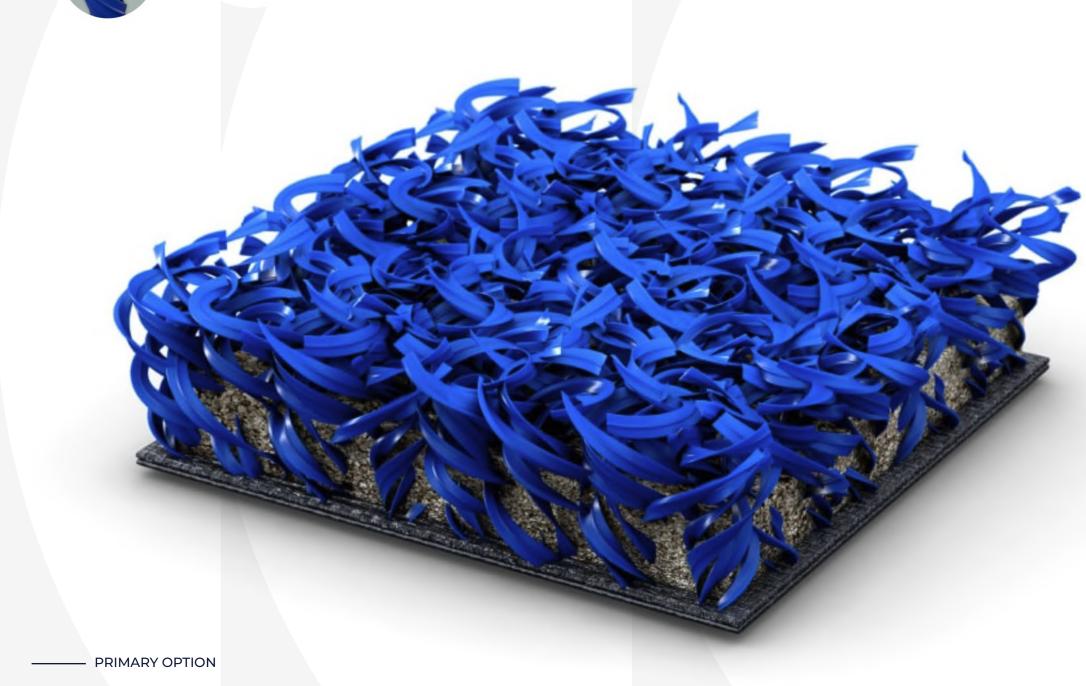

#### Turf model

PRIMARY OPTION

MONDO XN SUPERCOURT (Official Turf of World Padel Tour) top quality monofilament in green, red or blue colour. Turf made from STX and XNOVA, both polyethylene fibre, texturized (curly) monofilaments, 10 mm height and 250 / 160 µm thick. 6 monofilament fibres inserted per knot and 46.200 knots per m2 (total: 554.400 filaments per m2). 10.000 Dtex turf with a total fibre weight of 1.393 g/m2. Support base finished in polyurethane to ensure better long-term finish, with a total product weight of 2.208g/m2.

COLOR OPTIONS

— SECUNDARY OPTION

PRO TURF 240 top quality monofilament in blue, green, clay, red, pink or black colour. Turf made from polyethylene fibre, texturized (curly) monofilaments, 10 mm height and 170 µm thick. 6 monofilament fibres inserted per knot and 50.394 knots per m2 (total: 806.304 filaments per m2). 8.800 Dtex turf with a total fibre weight of 1.353 g/m2. Backing made with a dual layer woven polypropylene with fibrelocked fleece and latex, with a total product weight of 2.504/m2.