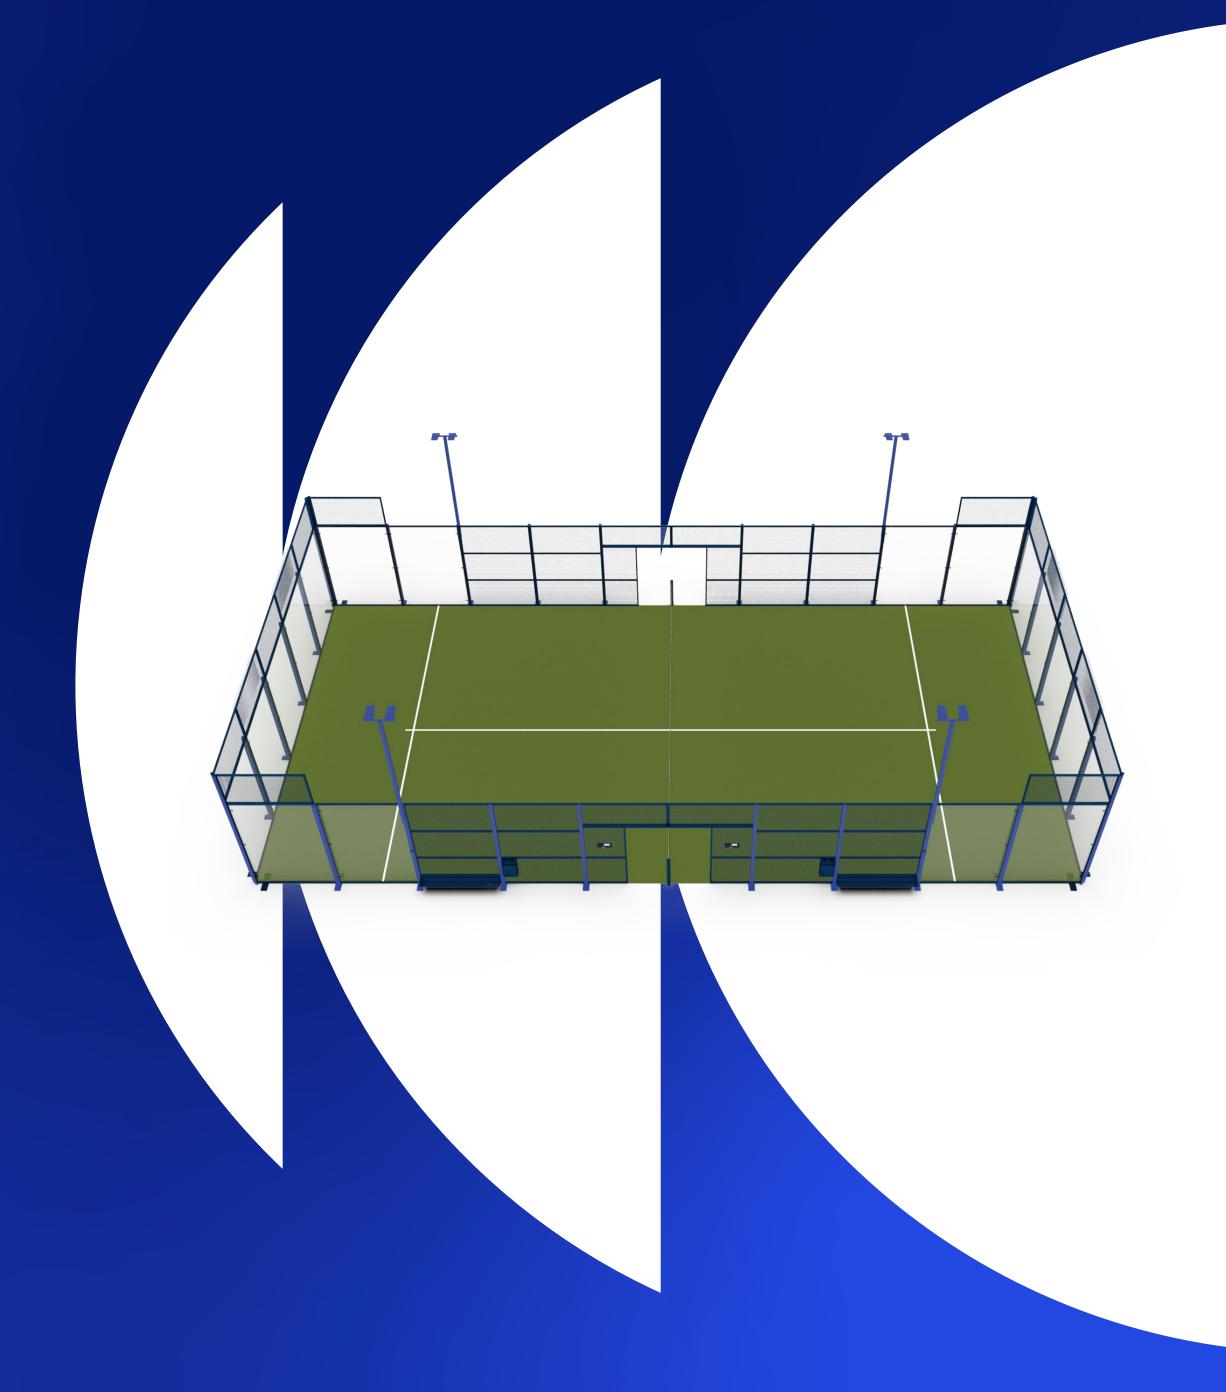

#### World Padel Tour type open entrances.

2 large open entrances in the centre of the court to facilitate players' quick and safe access and exit.

Structure

Glass

Versions

Customization

Game lines in white in the same material, joint tape, special adhesives, as well as supply and extension of silica sand of selected granulometry with rounded edges, in a total of 10 kg/m2 for MONDO XN SUPERCOURT and PRO TURF 240.

#### Turf model

PRIMARY OPTION

MONDO XN SUPERCOURT (Official Turf of World Padel Tour) top quality monofilament in green, red or blue colour. Turf made from STX and XNOVA, both polyethylene fibre, texturized (curly) monofilaments, 10 mm height and 250 / 160 µm thick. 6 monofilament fibres inserted per knot and 46.200 knots per m2 (total: 554.400 filaments per m2). 10.000 Dtex turf with a total fibre weight of 1.393 g/m2. Support base finished in polyurethane to ensure better long-term finish, with a total product weight of 2.208g/m2.

# Efficient lighting

We use LED ultra slim floodlights, 150W or 200W of power with high luminosity, high efficiency heatsink, and highquality driver. (EN 12193).