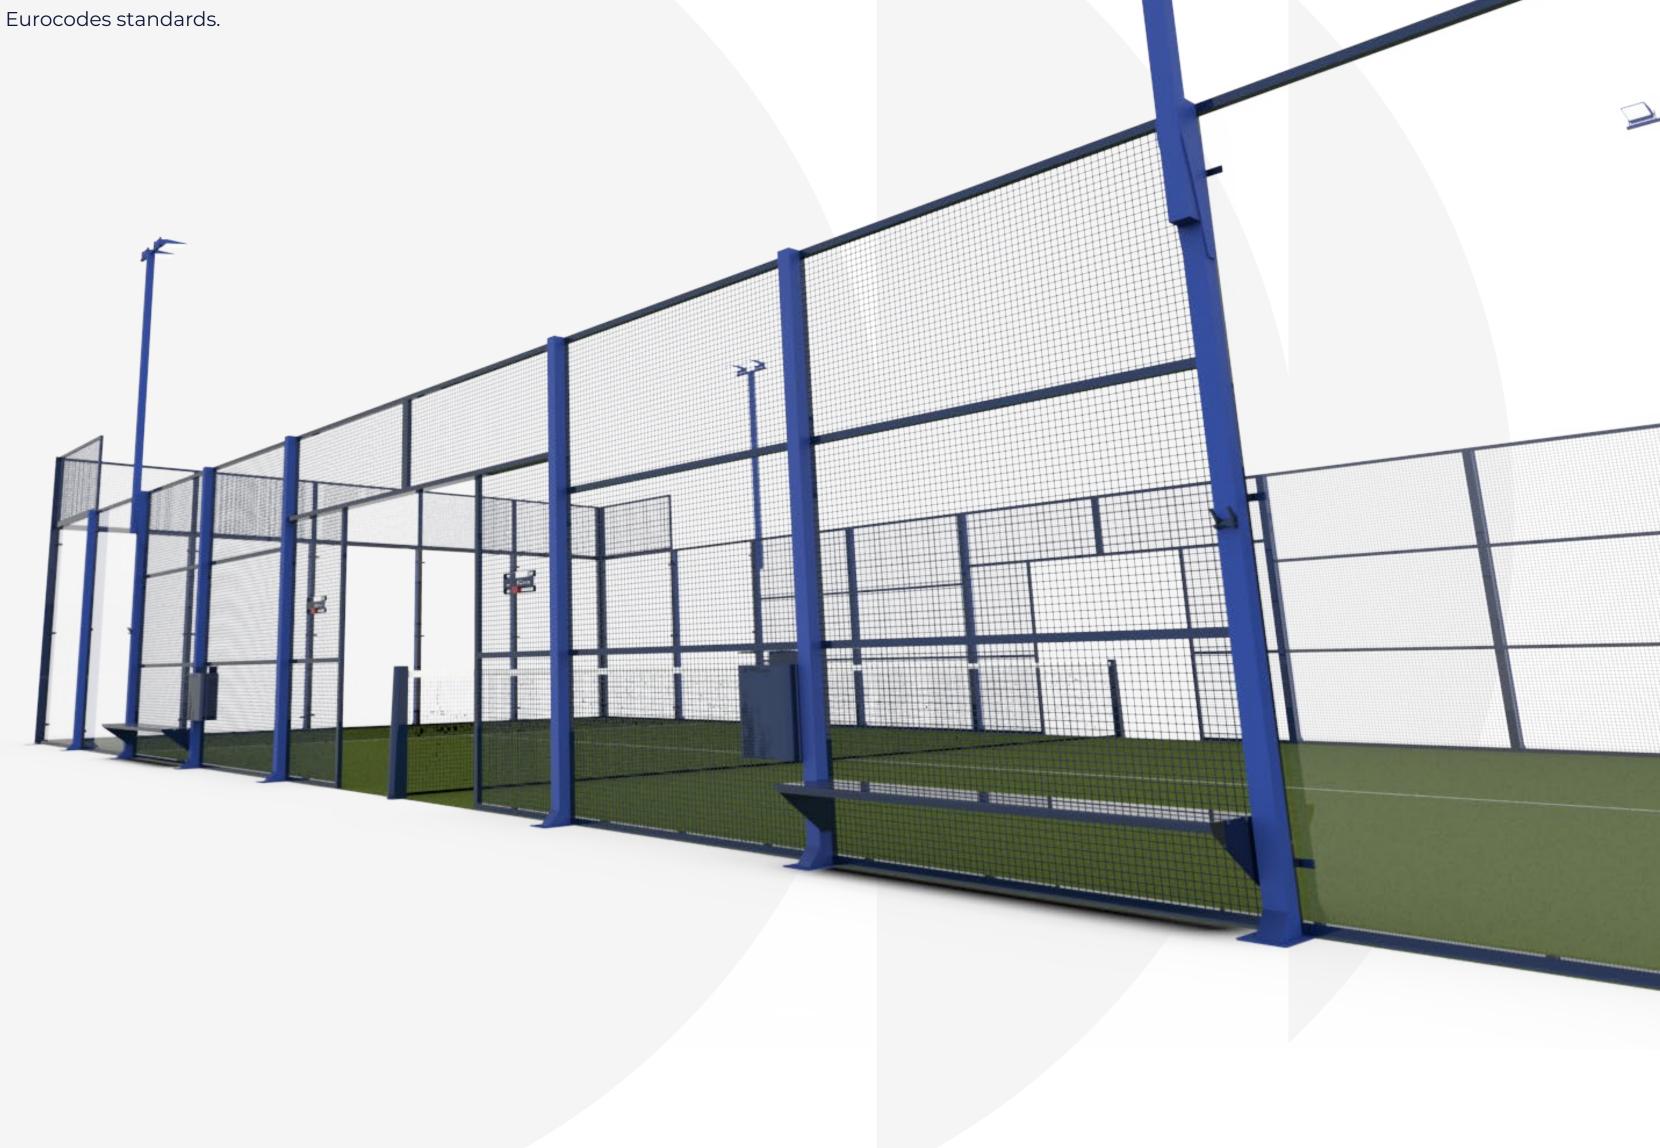

screws A4 stainless steel.

Structural system homologated by Eurocodes standards.

Design

Structure

Glass

Versions

Customization