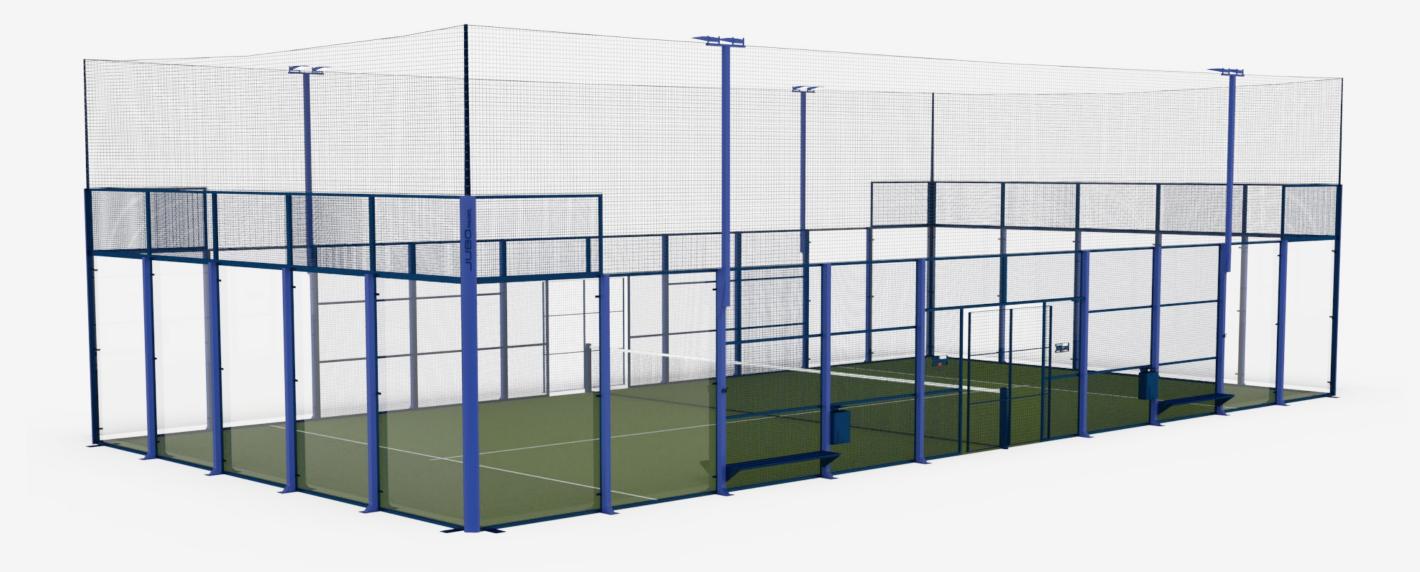

# Quality design for durability

Our most consolidated court, which combines construction systems of pillars and frames, so that once installed, large 120x80mm pillars reinforced with buttresses are formed.

In addition to being super-strong, in the VISION model the glass is flush with the mesh, which is continuous between frames. Both, the metallic mesh and the glass, rest on a frame around its entire perimeter, guaranteeing high quality aesthetic and robust finishes.