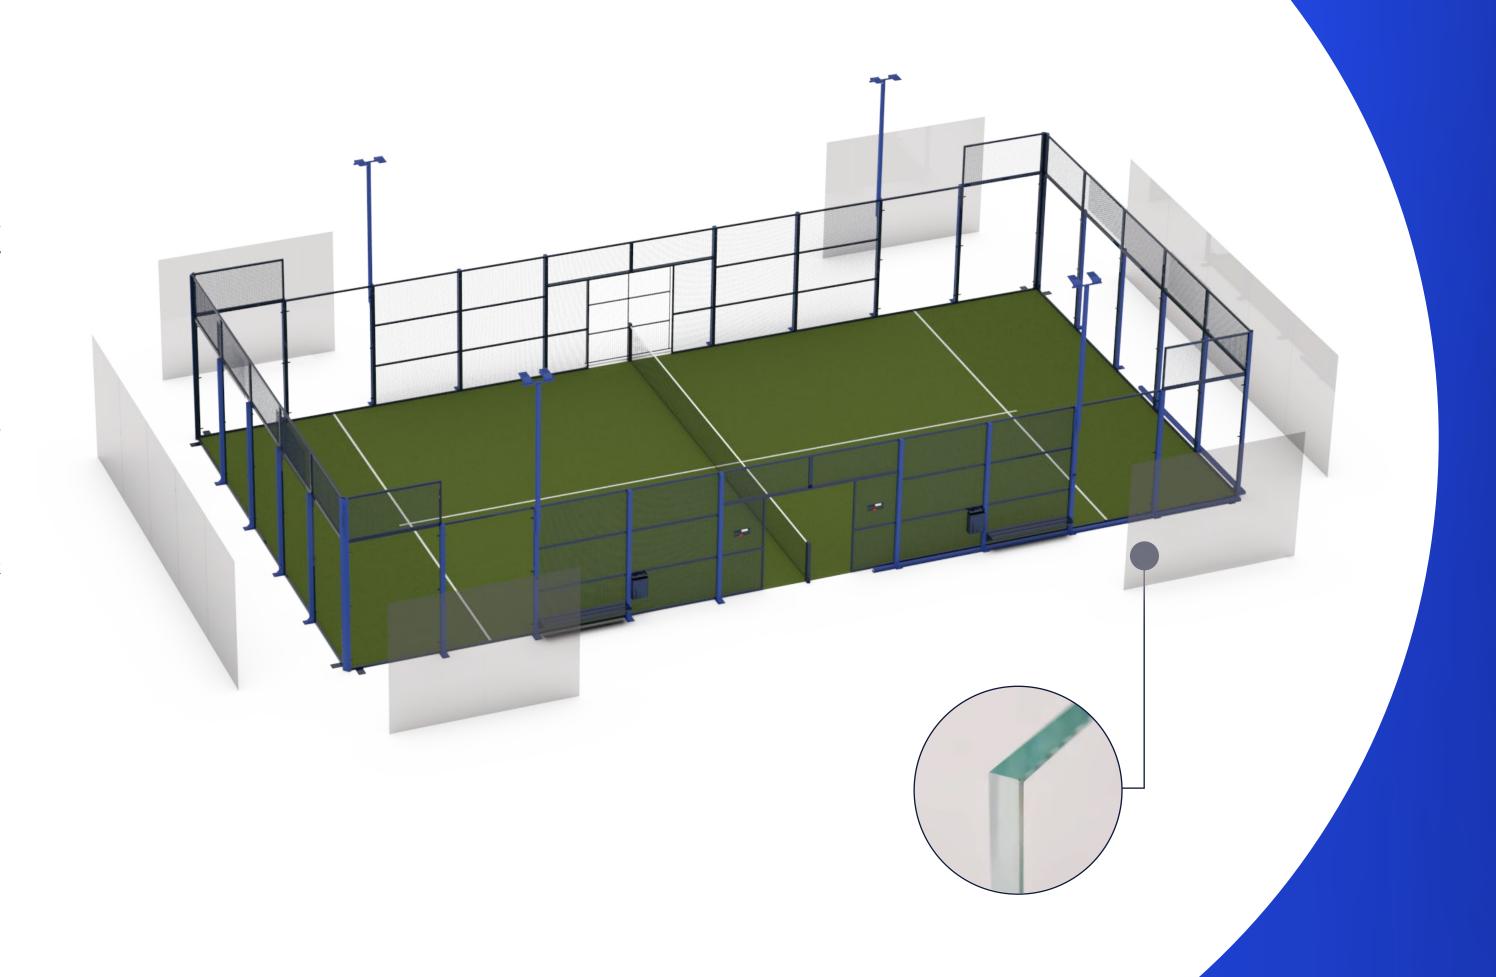

# Tempered Glass

----- EN 12150

According to the standards of the International Padel Federation for tempered glass, 12 mm thick with flat polished edge, with perfect planimetry and fully homologated according with the WPT, Premier Padel and APT designs: 18 glasses of 2995 x 1995 mm, with countersunk holes (108 m²).

Rubber joints of the highest quality, with the same thickness as the metal section, to absorb shock and vibration of the glass against the metal structure.

Anchoring of tempered glass with M10 countersunk

screws A4 stainless steel.

Structural system homologated by Eurocodes standards.

Design

Structure

Glass

Versions

Customization