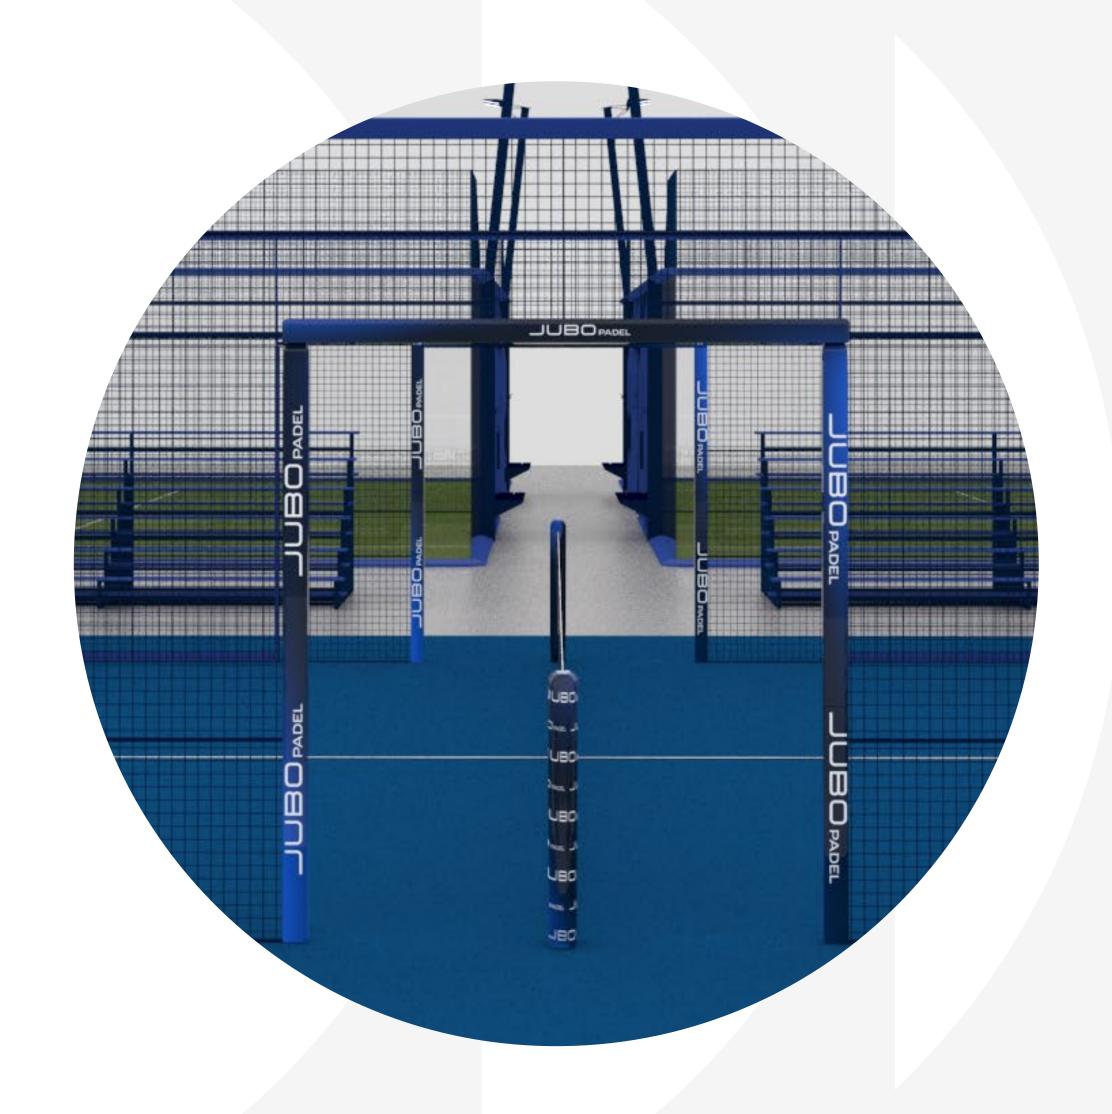

Design

Structure 1.3

Glass

Versions

Customization

Rounded shape without corners, with an internal tensioning system accessible with a hinged lid and hidden anchor plate to avoid injuries. 2 large open entrances in the centre of the court to facilitate players' quick and safe access and exit.

#### Doors

Open entrances without doors (WPT design), sliding doors or hinged doors (access control devise).