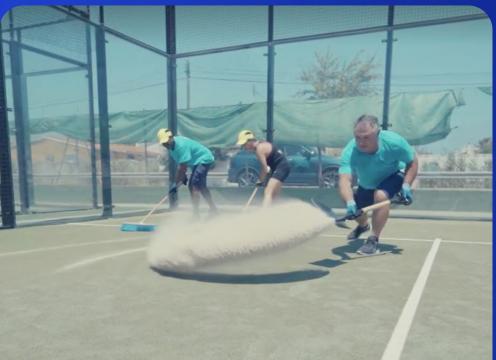

Glass

Versions

Customization

Game lines in white in the same material, joint tape, special adhesives, as well as supply and extension of silica sand of selected granulometry with rounded edges, in a total of 10 kg/m2 for MONDO XN SUPERCOURT and PRO TURF 240.

#### **MAINTENANCE**

We have instructions and a maintenance schedule so that the courts are always at the best level to be able to develop the best padel away from injuries and to play to the maximum of your potential.