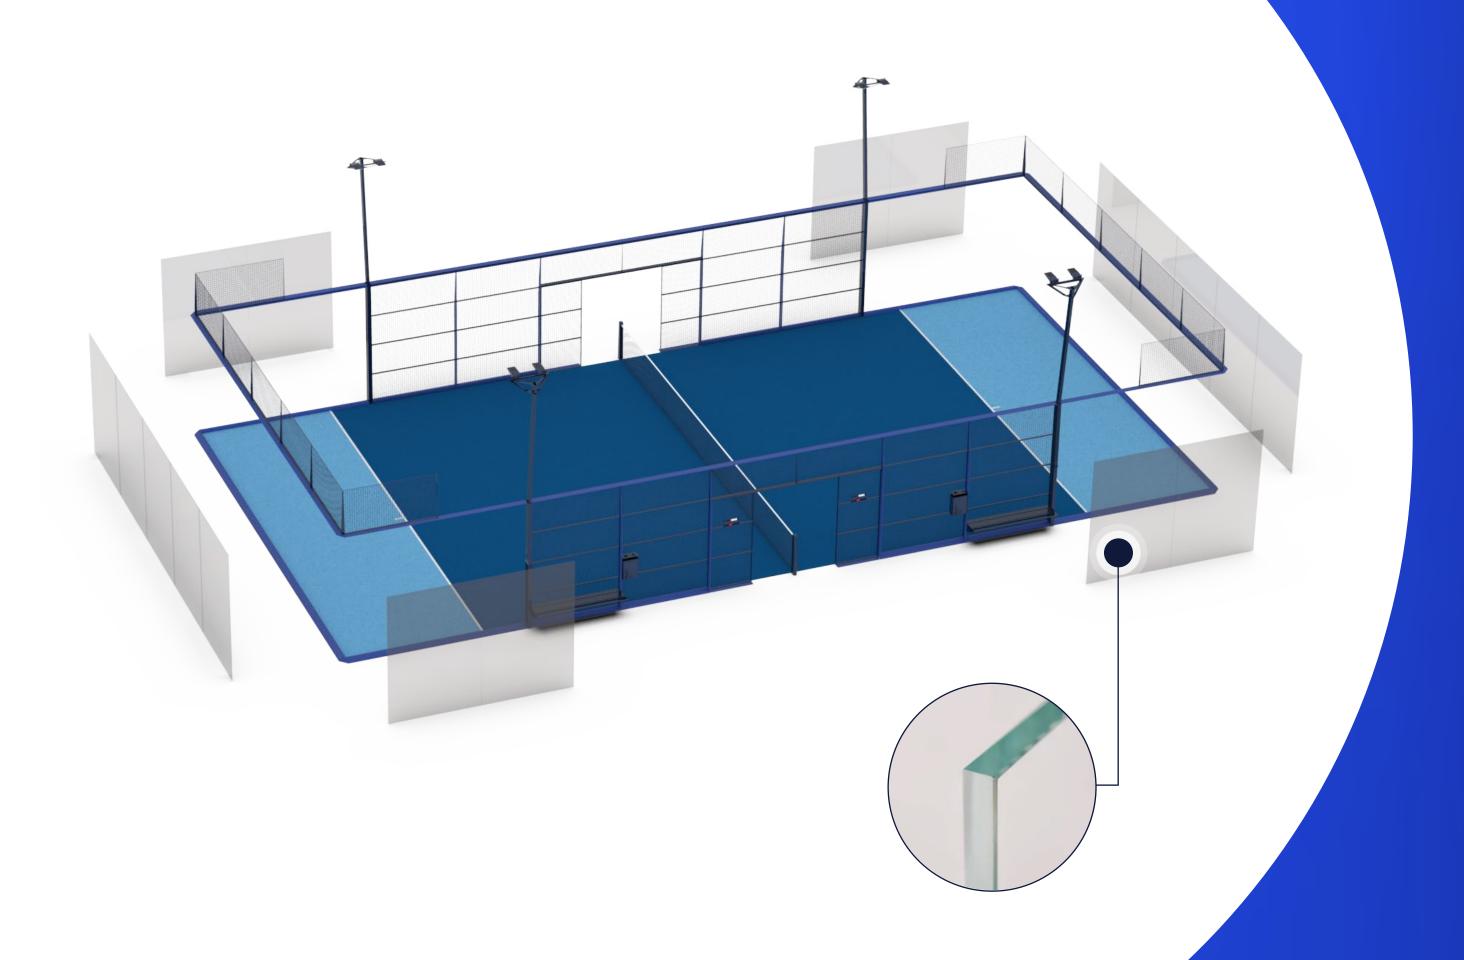

#### Tempered Glass

----- EN 12150

According to the standards of the International Padel Federation for tempered glass, 12 mm thick with flat polished edge, with perfect planimetry and fully homologated according with the WPT, Premier Padel and APT designs: 18 glasses of 2995 x 1995 mm, with countersunk holes (108 m²).

Rubber joints of the highest quality, with the same thickness as the metal section, to absorb shock and vibration of the glass against the metal structure.

Anchoring of tempered glass with M10 countersunk

screws A4 stainless steel.

Patented structural system Meets Eurocodes standards

Design

Structure

Glass

Versions

Customization