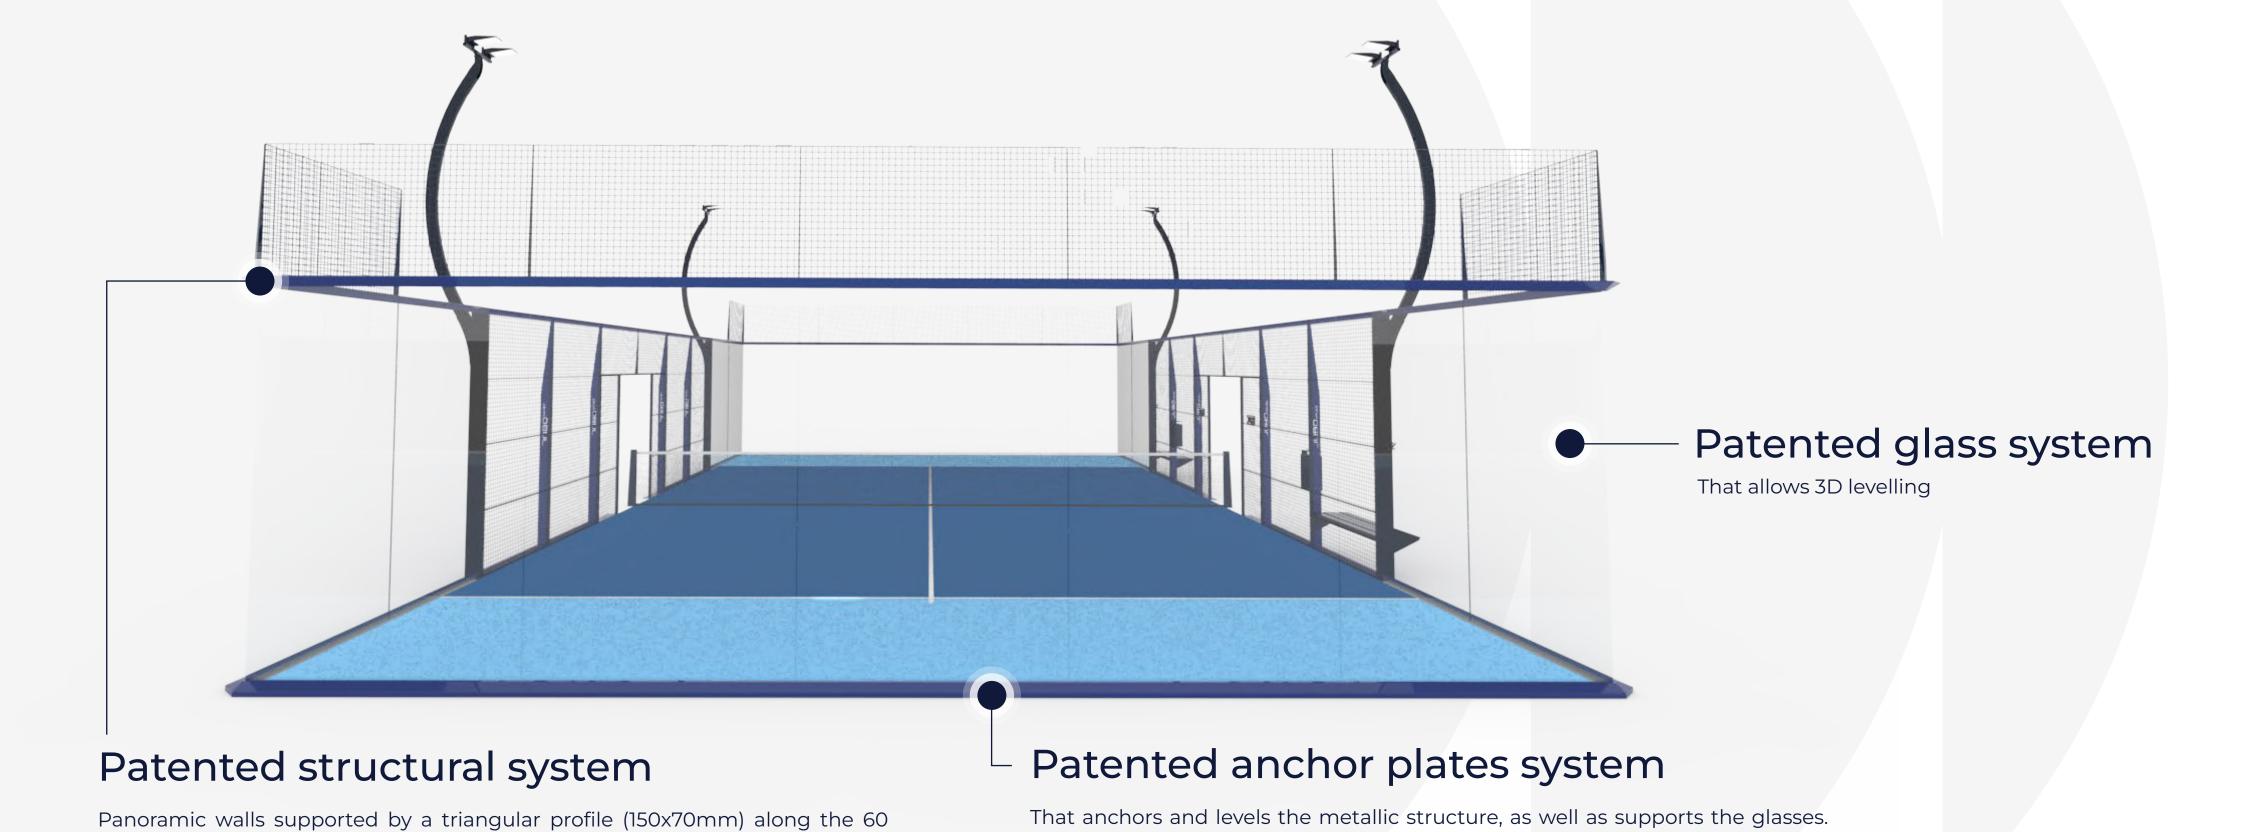

#### Structure

perimetral meters of the structure, with a patented structural system designed

to obtain the maximum resistance required by the Eurocode.

Design

Structure 1.1

Glass

Versions

Customization

of 182screw-bolts.

10mm thick plates between 134 and 160mm width along the 60 perimetral

meters of the structure, uniformizing the distribution of loads in a much larger

area achieving a much more stable game and resistance, working all together as

a block. The complete INFINITY structure is anchored to the ground with a total

#### Tempered Glass

----- EN 12150

According to the standards of the International Padel Federation for tempered glass, 12 mm thick with flat polished edge, with perfect planimetry and fully homologated according with the WPT, Premier Padel and APT designs: 18 glasses of 2995 x 1995 mm, with countersunk holes (108 m²).

Rubber joints of the highest quality, with the same thickness as the metal section, to absorb shock and vibration of the glass against the metal structure.

Anchoring of tempered glass with M10 countersunk

screws A4 stainless steel.

Patented structural system Meets Eurocodes standards

Design

Structure

Glass

Versions

Customization