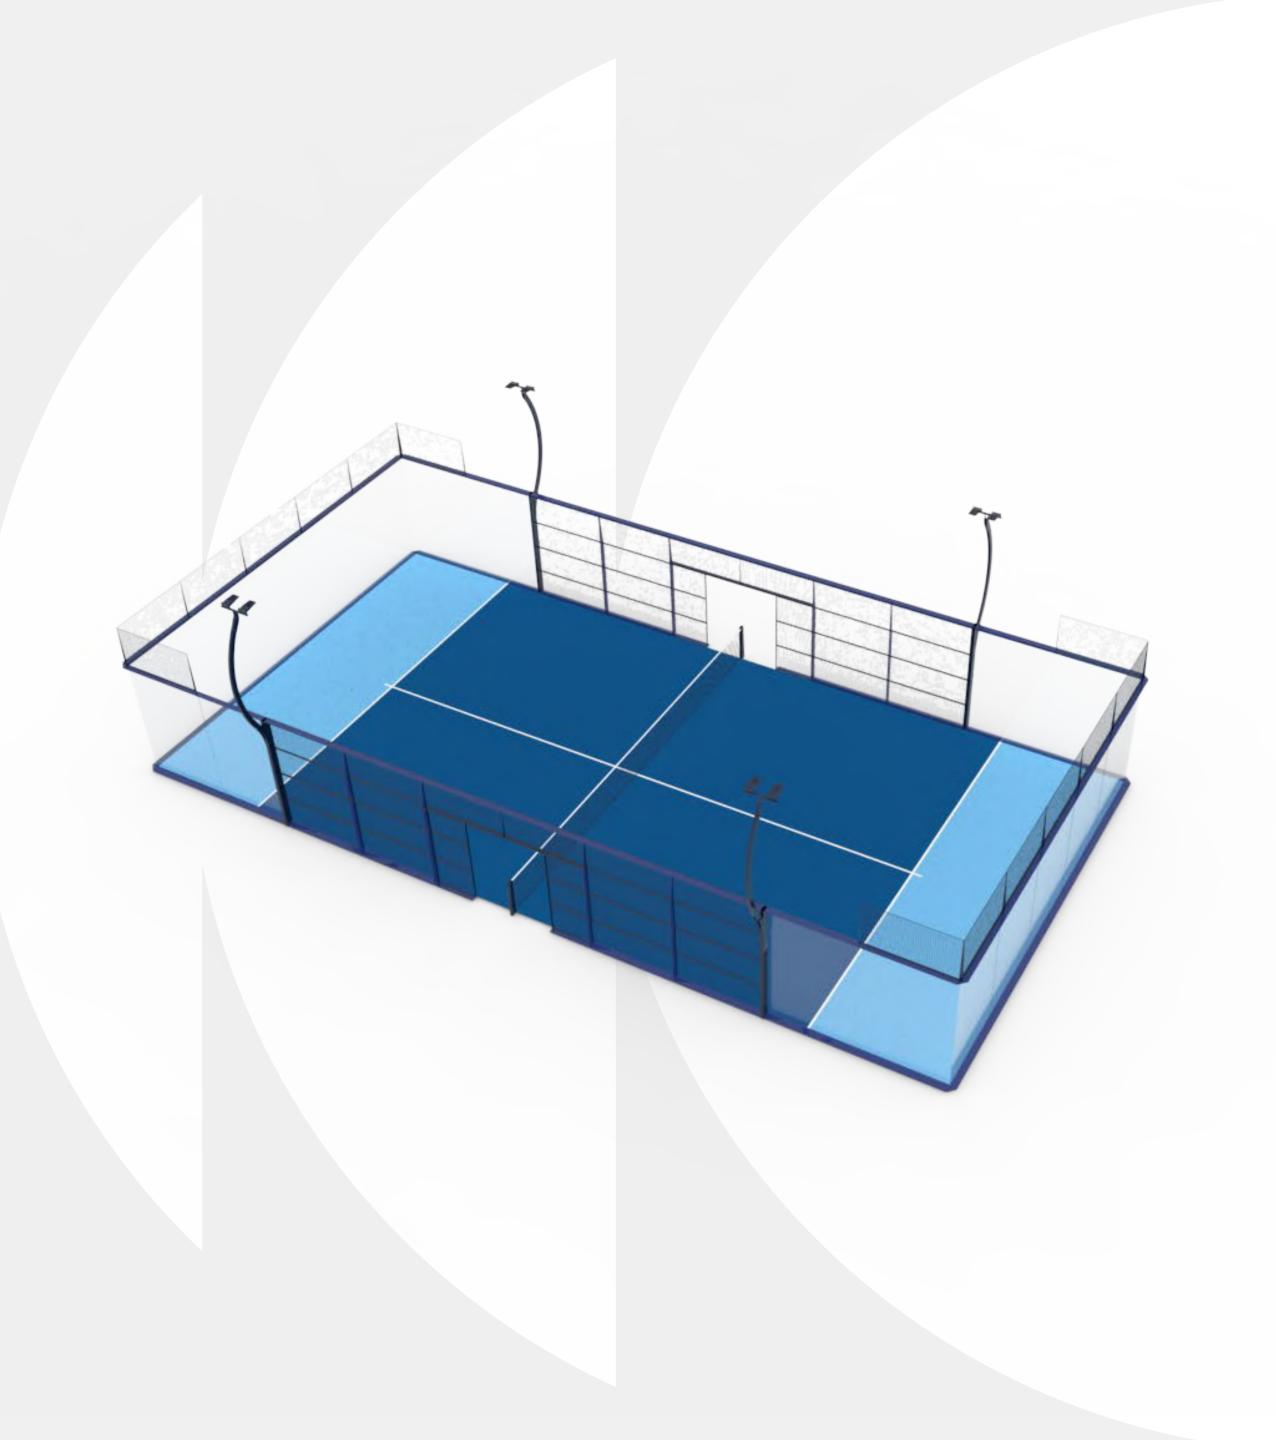

#### Designed to improve

Our patented INFINITY court complies with the regulations of the International Padel Federation and with the most restrictive requirements established by the Eurocodes, reducing costs in manufacturing, transport and assembly, thereby inducing a lower carbon footprint.

The INFINITY structure applies great advances in engineering, optimizing the manufacturing process, completely robotized without welding, maximizing resistance to oxidation, which together with the use of top quality materials, we manage to manufacture the most resistant and durable padel courts.