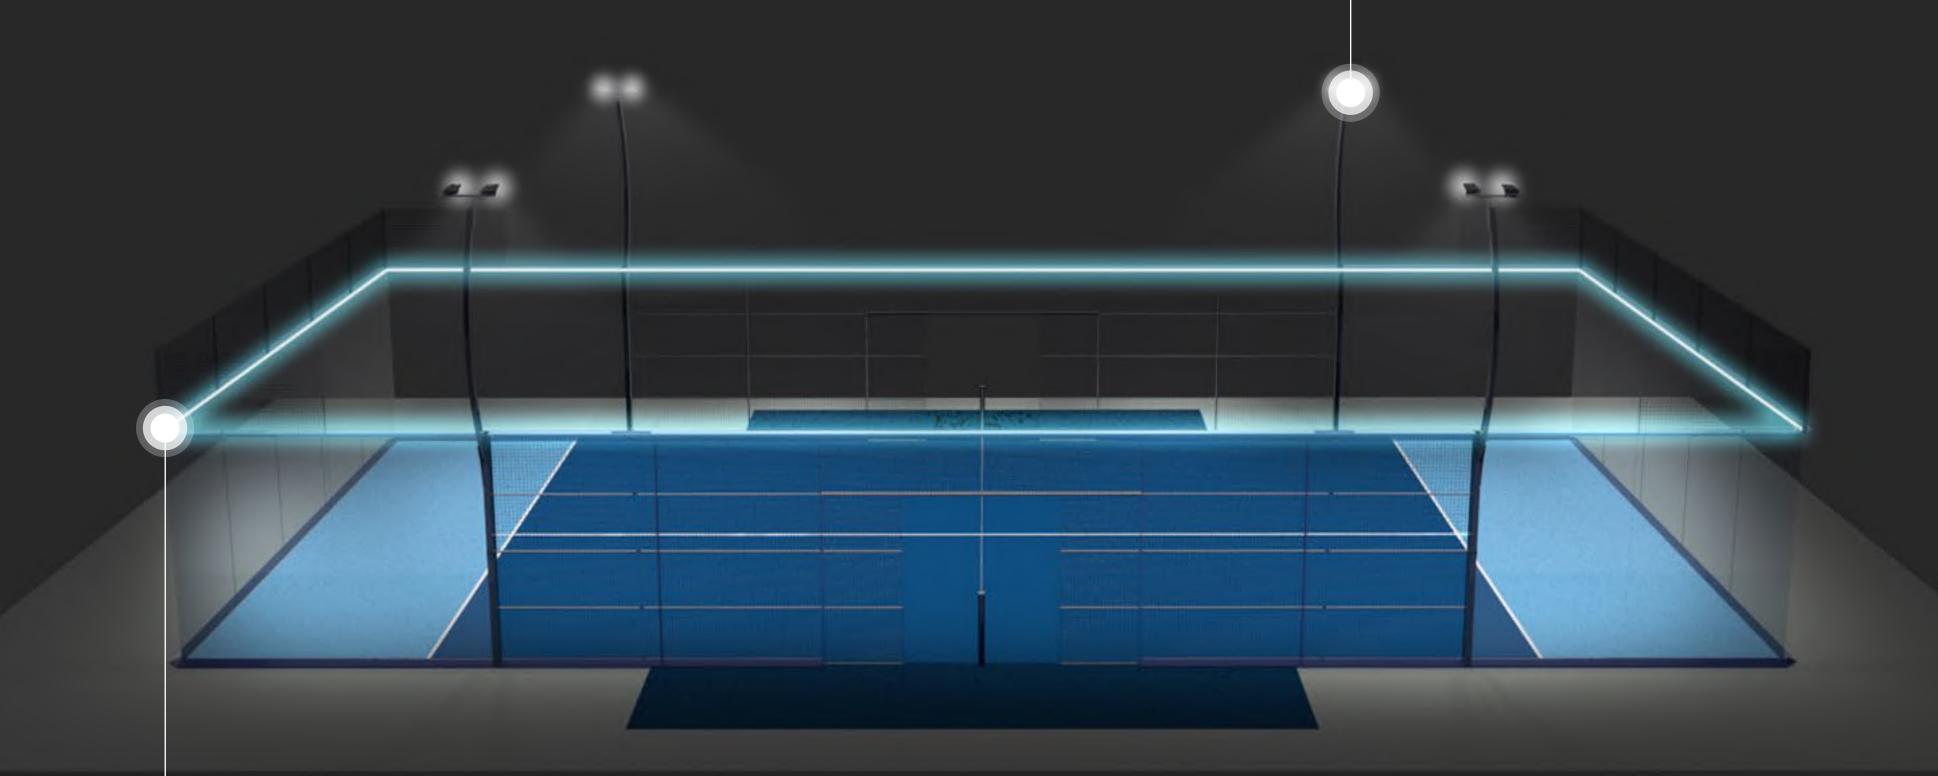

#### Ball-stop nets

Void losing balls by installing protective nets on the upper section of the padel court.

Design

Structure

Glass

Versions

Customization

#### Doors

Open entrances without doors (WPT design), sliding doors or hinged doors (access control devise).

#### **Protectors**

Cushioned covers on the net posts and entrances, with space to insert advertising.