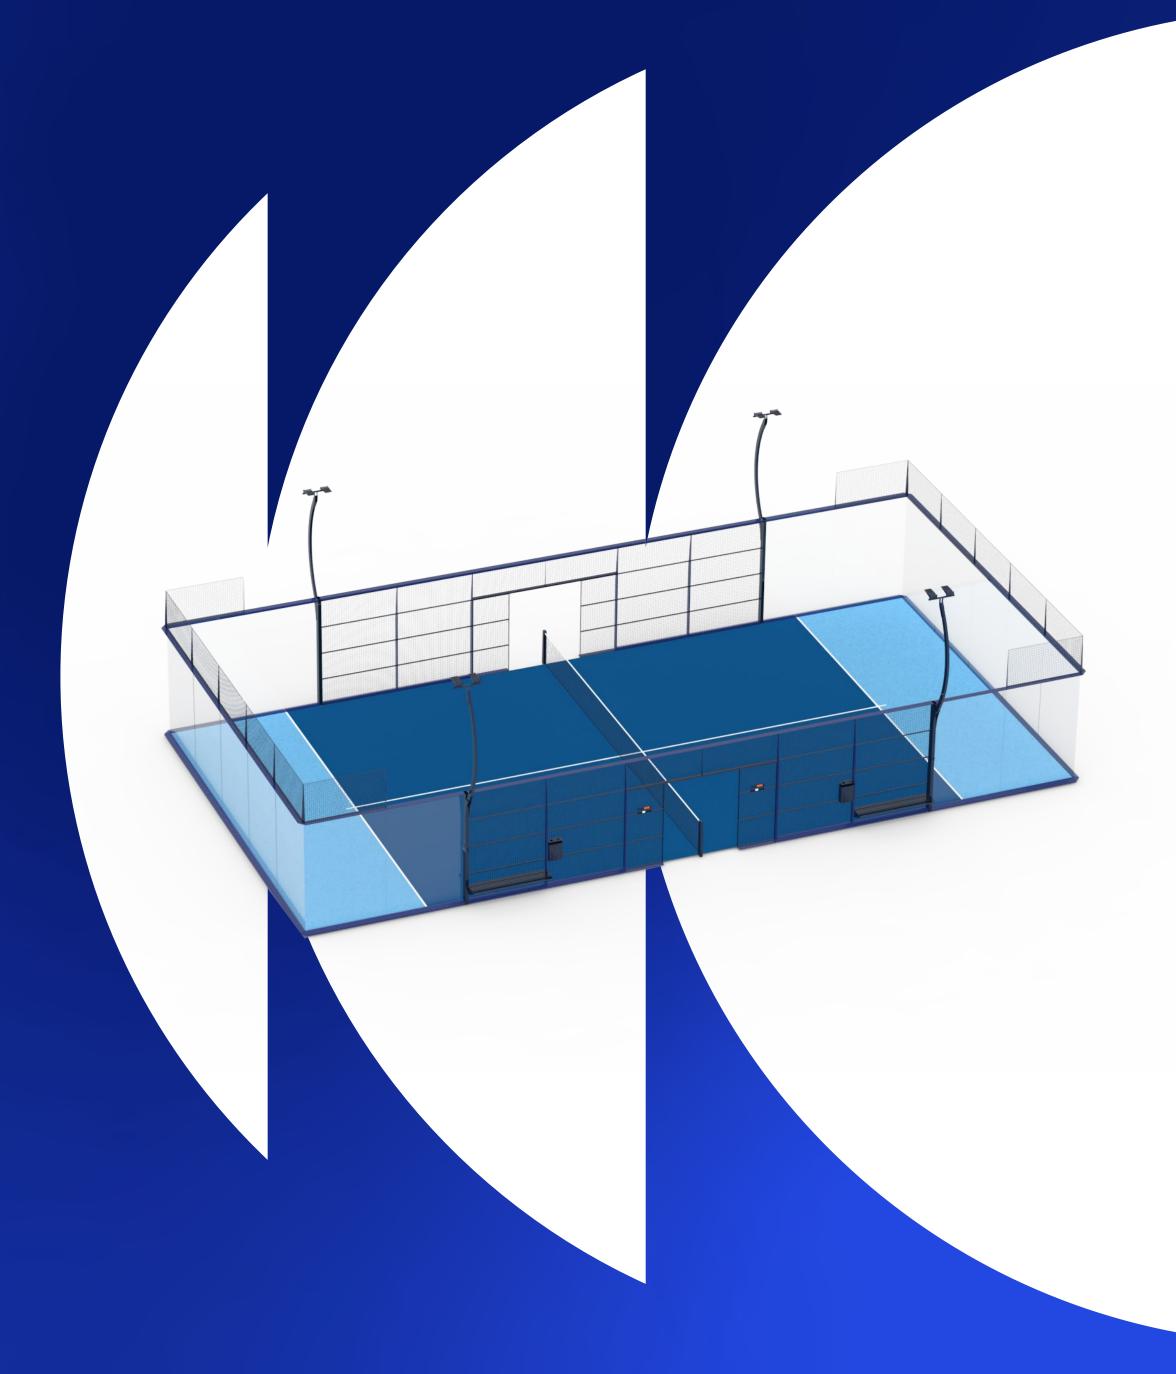

#### Structure

perimetral meters of the structure, with a patented structural system designed

to obtain the maximum resistance required by the Eurocode.

Design

Structure 1.1

Glass

Versions

Customization

of 182screw-bolts.

10mm thick plates between 134 and 160mm width along the 60 perimetral

meters of the structure, uniformizing the distribution of loads in a much larger

area achieving a much more stable game and resistance, working all together as

a block. The complete INFINITY structure is anchored to the ground with a total