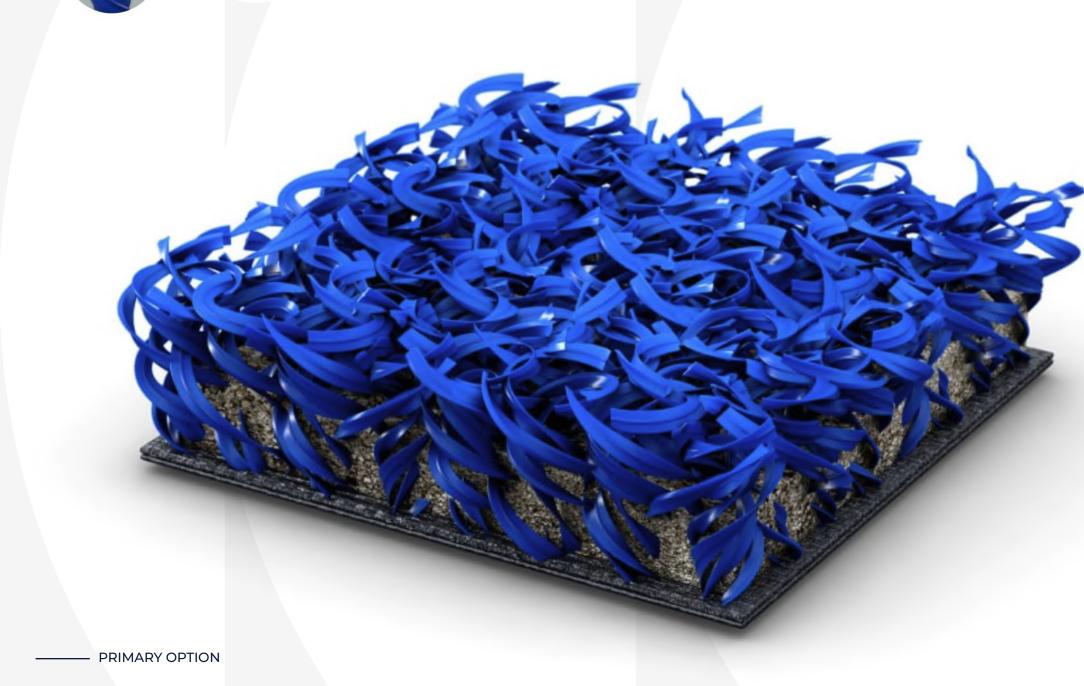

#### Turf model

PRIMARY OPTION

MONDO XN SUPERCOURT (Official Turf of World Padel Tour) top quality monofilament in green, red or blue colour. Turf made from STX and XNOVA, both polyethylene fibre, texturized (curly) monofilaments, 10 mm height and 250 / 160 µm thick. 6 monofilament fibres inserted per knot and 46.200 knots per m2 (total: 554.400 filaments per m2). 10.000 Dtex turf with a total fibre weight of 1.393 g/m2. Support base finished in polyurethane to ensure better long-term finish, with a total product weight of 2.208g/m2.

COLOR OPTIONS

— SECUNDARY OPTION

PRO TURF 240 top quality monofilament in blue, green, clay, red, pink or black colour. Turf made from polyethylene fibre, texturized (curly) monofilaments, 10 mm height and 170 µm thick. 6 monofilament fibres inserted per knot and 50.394 knots per m2 (total: 806.304 filaments per m2). 8.800 Dtex turf with a total fibre weight of 1.353 g/m2. Backing made with a dual layer woven polypropylene with fibrelocked fleece and latex, with a total product weight of 2.504/m2.