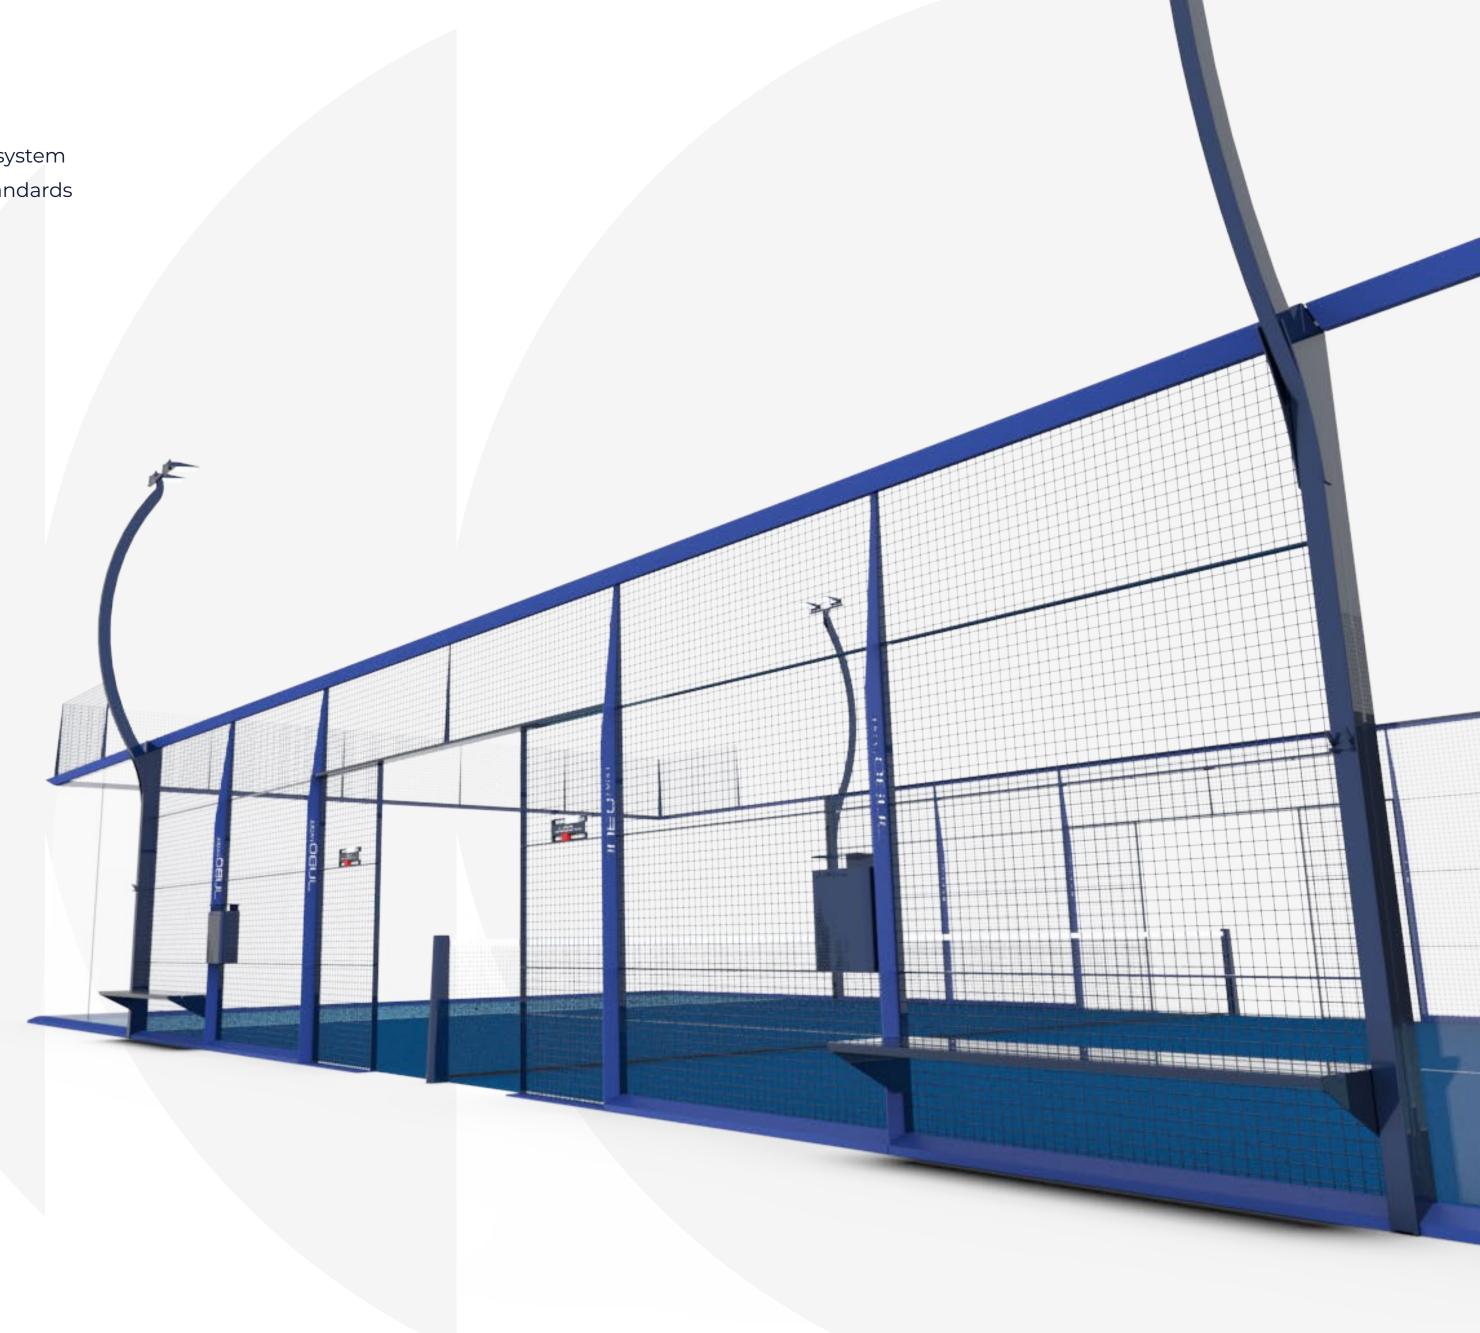

#### Designed to improve

Our patented INFINITY court complies with the regulations of the International Padel Federation and with the most restrictive requirements established by the Eurocodes, reducing costs in manufacturing, transport and assembly, thereby inducing a lower carbon footprint.

The INFINITY structure applies great advances in engineering, optimizing the manufacturing process, completely robotized without welding, maximizing resistance to oxidation, which together with the use of top quality materials, we manage to manufacture the most resistant and durable padel courts.

#### Structure

perimetral meters of the structure, with a patented structural system designed

to obtain the maximum resistance required by the Eurocode.

Design

Structure 1.1

Glass

Versions

Customization

of 182screw-bolts.

10mm thick plates between 134 and 160mm width along the 60 perimetral

meters of the structure, uniformizing the distribution of loads in a much larger

area achieving a much more stable game and resistance, working all together as

#### Support of the structure

Four 160x80x3mm pillars & eight 8mm thick buttress-plates (customizable) are the central support of the structure, designed to distribute both the load and the stress of the complete structure.

#### Patented thick frames

5mm thick Magnelis® steel frames (54 pieces) with inner 50x50x4mm electrowelded wire mesh. Designed as an anti-injury system that at the same time provides an unbeatable aesthetic finish, guarantees the continuity of the homogeneous mesh with the other frames, and maximizes the longterm resistance against deformations caused by blows.

Design

Structure 1.3

Glass

Versions

Customization

Rounded shape without corners, with an internal tensioning system accessible with a hinged lid and hidden anchor plate to avoid injuries. 2 large open entrances in the centre of the court to facilitate players' quick and safe access and exit.