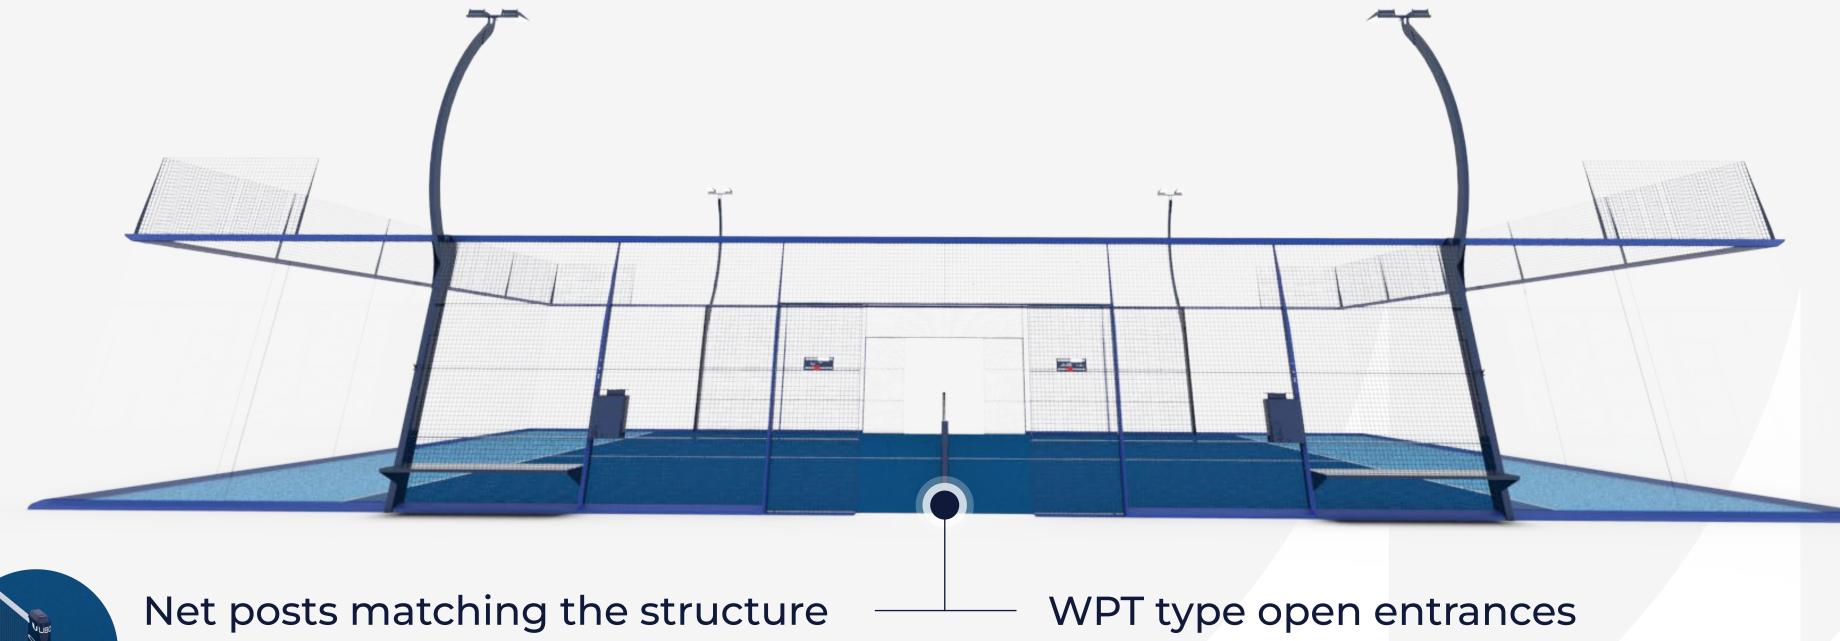

Design

Structure 1.3

Glass

Versions

Customization

Rounded shape without corners, with an internal tensioning system accessible with a hinged lid and hidden anchor plate to avoid injuries. 2 large open entrances in the centre of the court to facilitate players' quick and safe access and exit.

#### Doors

Open entrances without doors (WPT design), sliding doors or hinged doors (access control devise).