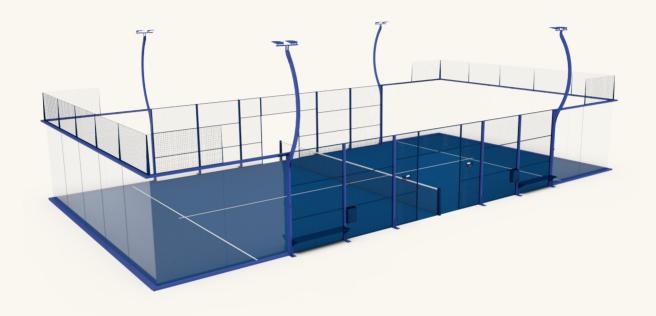

#### QUALITY DESIGN FOR DURABILITY

Our most consolidated court, which combines construction systems of pillars and frames, so that once installed, large 120x80mm pillars reinforced with buttresses are formed.

In addition to being super-resistant, VISION model the glass is flush with the mesh, the mesh is continuous between frames, and both the metal mesh and the glass rest on a frame around their entire perimeter, guaranteeing high-quality aesthetic finishes and high robustness finishes.