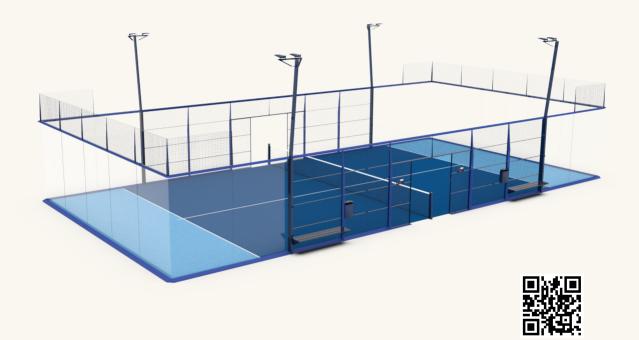

# Discover our padel courts

Top quality structure

Galvanized metallic structure

**EN1090** 

### Best artificial turf

Mondo Supercourt WPT turf

UNE147301 ||||| MONDO

### Homologated tempered glass

Top quality tempered glass

EN12150

Lighting and illumination

WPT illumination