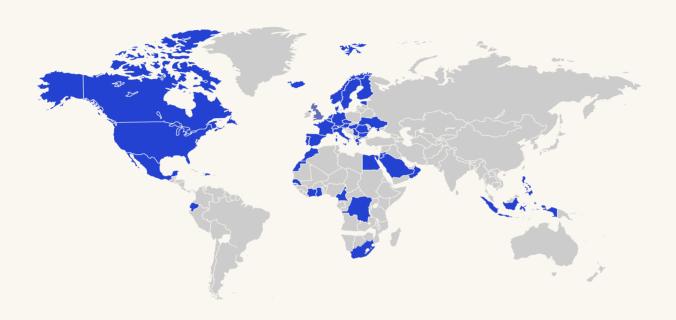

FUNDATIONAL MEMBER:

CORPORATE VIDEO

We have developed and installed more than 6.000 courts in more than 60 countries over the last 25 years, always driven by the values that padel represents: good work, team spirit and cooperation, communication, sportsmanship, respect and innovation.

# Worldwide presence

More than 6.000 courts installed all over the world.

Presence in more than 60 countries.