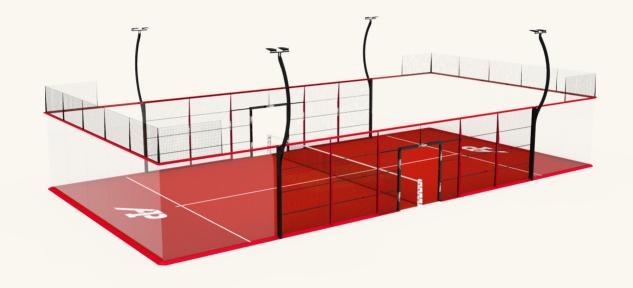

# May like a pro

#### DESIGNED TO IMPRESS

SUPER PANORAMIC court has been designed to achieve the minimum visual impact, with no pillars in the corners, to offer maximum performance to both players and spectators.

Enjoy an incredible playing experience. Feel the robustness, safety and quality.

An elegant, superior and professional court only for the best.

2 VERSIONS SUPER PANORAMIC | SUPER PANORAMIC Pop-up