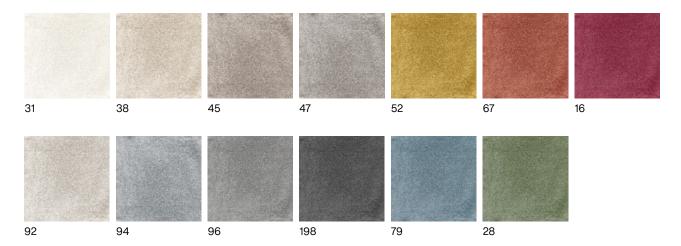

COLOURS WIDTH

Standard neutral & colourful 4 m



## **PRODUCT FEATURES**

| STRUCTURE     | PILE HEIGHT | YARN    | PERFORMANCE | BACKING   |
|---------------|-------------|---------|-------------|-----------|
| Fine cut pile | Medium      | 100% PA | Very high   | Twin back |

For further general information, check our technical document.\*

## **USAGE**







UNDERFLOOR CASTOR CHAIRS



<sup>\*</sup> The technical information contained in this document is for general information purposes only, without having the intention to be exhaustive and at all times up to date. Whilst we endeavor to keep the information correct and up to date, we make no representations or warranties of any kind, express or implied, about the completeness, accuracy, the up to date character, reliability, suitability or availability with respect to the informat