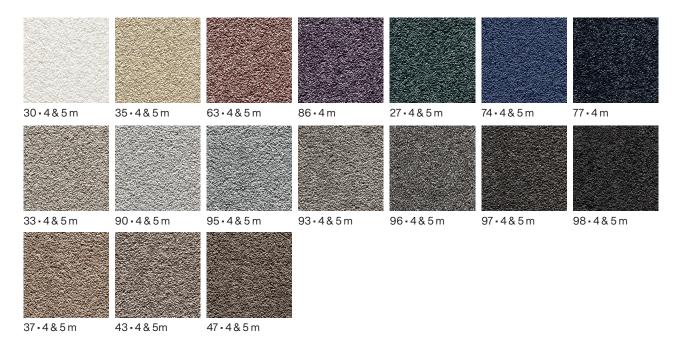

COLOURS WIDTH

Extensive neutrals & colourful 4 & 5 m



## **PRODUCT FEATURES**

| CONSTRUCTION  | PILE HEIGHT | YARN       | PERFORMANCE    | BACKING   |
|---------------|-------------|------------|----------------|-----------|
| Fine cut pile | Medium      | 100% PA SD | Heavy domestic | Twin Back |

For further general information, check our technical document.\*

## **USAGE**









EASY CLEANABILITY



<sup>\*</sup> The technical information contained in this document is for general information purposes only, without having the intention to be exhaustive and at all times up to date. Whilst we endeavor to keep the information correct and up to date, we make no representations or warranties of any kind, express or implied, about the completeness, accuracy, the up to date character, reliability, suitability or availability with respect to