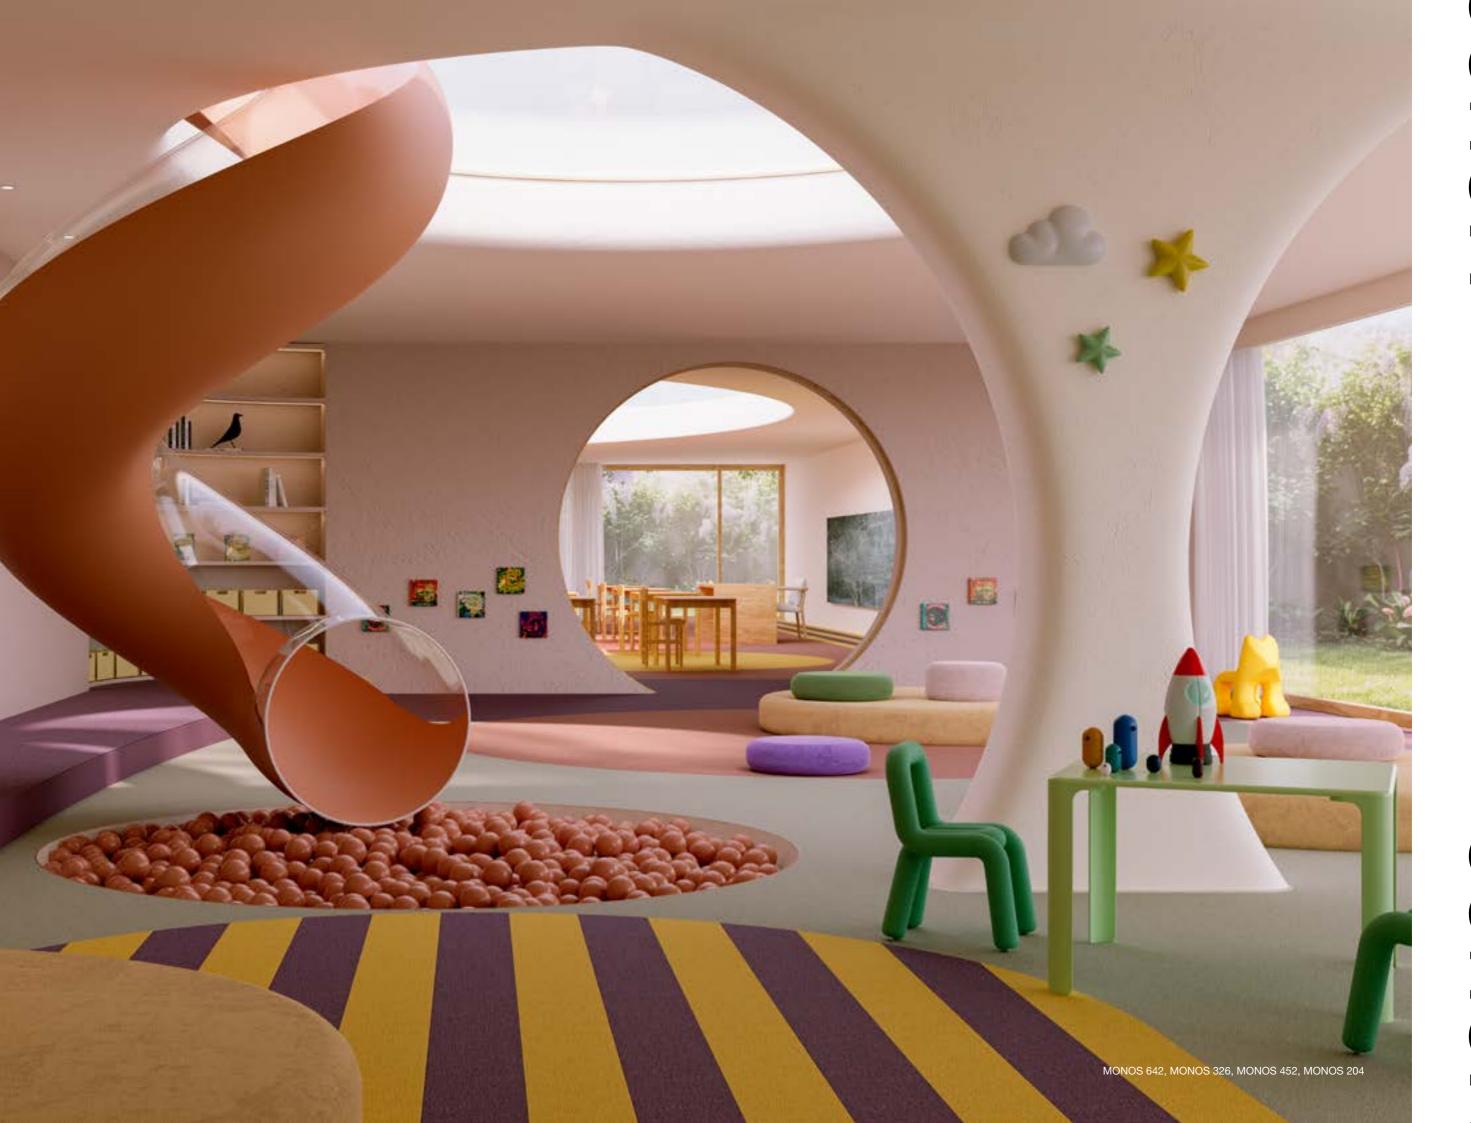

#### <u>MONOS</u>

| COLOUR | LRV | L  |
|--------|-----|----|
| 106    | 22  | 54 |
| 152    | 17  | 49 |
| 204    | 32  | 63 |
| 280    | 18  | 50 |
| 283    | 9   | 35 |
| 319    | 7   | 32 |
| 326    | 14  | 44 |
| 346    | 4   | 24 |
| 406    | 7   | 32 |
| 419    | 7   | 31 |
| 452    | 7   | 33 |
| 517    | 20  | 52 |
| 530    | 8   | 34 |
| 553    | 3   | 19 |
| 567    | 8   | 33 |
| 577    | 12  | 41 |
| 582    | 11  | 40 |
| 592    | 4   | 25 |
| 603    | 3   | 22 |
| 606    | 12  | 42 |
| 626    | 9   | 36 |
| 642    | 20  | 52 |
| 823    | 14  | 45 |
| 827    | 10  | 37 |
| 844    | 3   | 18 |
|        |     |    |